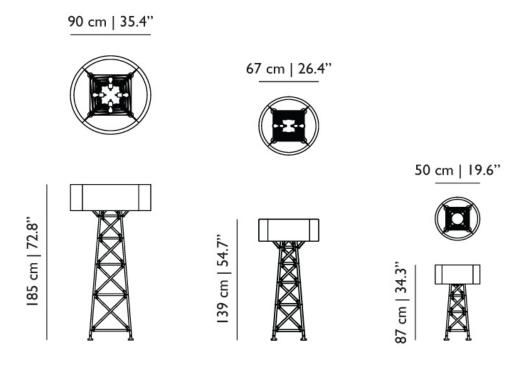

ck) In-cord dimmer Europlug

#### technical USA Canada Mexico

E26 x 4
75 W MAX type A or Par
Input voltage of II0-I27V~60Hz AC

Cable length 3 M (black) In-cord dimmer US 2-pin plug



## packaging

H 202 cm | 79.5" W 102 cm | 40.2" D 102 cm | 40,2"

Colli I/I

product weight: 16 KG | 35.3 lb

with packaging: 48 KG | 105.8 lb

## cleaning instructions

Can be effectively cleaned using a regular household dust cloth or feather duster. Lightly dust inbetween each component when the lamps are not in use. Moooi recommends always reading the label of any cleaning products you wish to use on or near any item from the Moooi collection. For further information on how to clean this product please contact your nearest Moooi agent or dealer which can be located through our website.

### dimensions