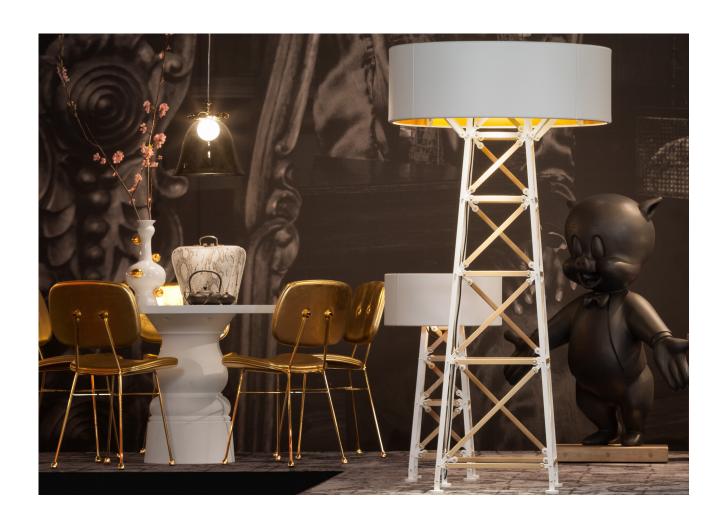

# **Construction Lamp L**

Inspired by the vast number of combinations possible with the tools and bolts present in his giant workshop, Joost van Bleiswijk started playing with them and ended up constructing and creating a new, exciting design!

**Designer** Joost van Bleiswijk

Year of design 2012

Material Die cast powdercoated aluminium, wooden version with wood slats.

Additional Constructed with brass screws