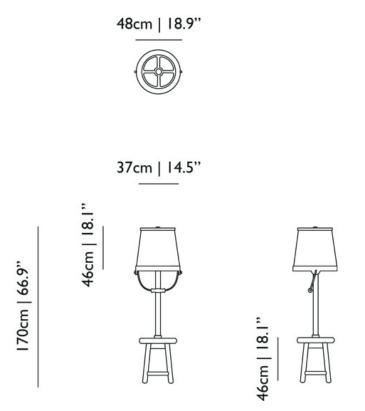

|
| W 58 cm   "                                              |
| D 73 cm   "                                              |
| Colli 2/2                                                |
| Product weight:<br>KG   lb<br>With packaging:<br>KG   lb |
|                                                          |

#### cleaning instructions

Can be effectively cleaned using a regular household dust cloth or feather duster. Lightly dust inbetween each component when the lamps are not in use. Moooi recommends always reading the label of any cleaning products you wish to use on or near any item from the Moooi collection. For further information on how to clean this product please contact your nearest Moooi agent or dealer which can be located through our website.

## moooi

#### dimensions