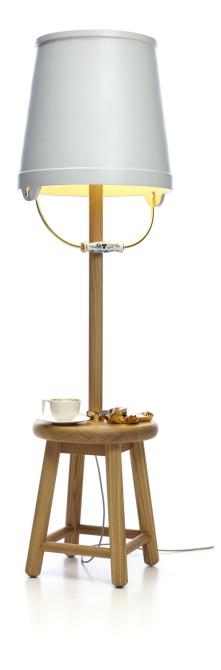

### **Bucket Floor Lamp**

Whoever said that designers cannot be pragmatic? The Bucket lamps and Tub lamp by Studio Job are playful interpretations of pragmatic solutions found to the practical challenges of every day's life.

DesignerStudio JobYear of design2012MaterialPaper, Solid Oak, Gold plated steel, Porcelain handle

#### detailing

Ceramic handle with authentic Studio Job pattern

#### colours

Natural oak base with gold plated detail Grey Shade