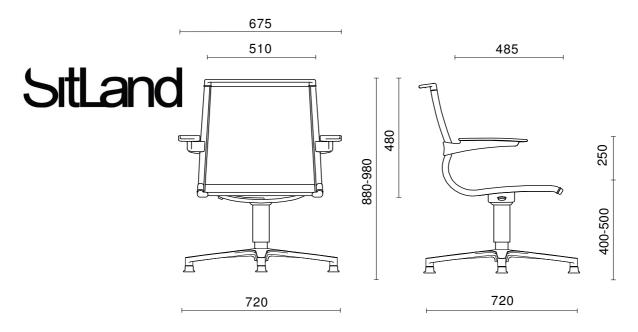

## Technical Data SIT-IT MEETING AIR

4-star base Gas-lift

| nents        | Technical Features                                                                                                                                                                                                                                                                                                                                                                                       |
|--------------|----------------------------------------------------------------------------------------------------------------------------------------------------------------------------------------------------------------------------------------------------------------------------------------------------------------------------------------------------------------------------------------------------------|
| Casters      | Self-braking casters made of black polyamide ø65 free or rubbered (not recommended).                                                                                                                                                                                                                                                                                                                     |
| Gliders      | Gliders made of black polyamide, base ø45.                                                                                                                                                                                                                                                                                                                                                               |
| Base         | 4-star base with wide support diameter of ø720 mm. Base made of die-cast aluminium with the following possible finishes: polished, chromed and aluminium paint + transparent anti-scratch treatment.                                                                                                                                                                                                     |
| Gas-lift     | The gas-lift meets the requirements of DIN 4550 norm and it makes it possible to have a seat-height adjustment corresponding to a 100mm run.                                                                                                                                                                                                                                                             |
| Structure    | The structure of the seat is designed in order to get the most in terms of resistance. It is made of high-resistance chromed steel tube internally coupled with a polished and chromed extruded aluminium profile. Complete with proper chromed ABS terminals and with a polished and chromed die-cast aluminium handle. Available with aluminium paint finish + transparent anti-scratch treatment too. |
| Mesh         | Highly elastic and tenacious mesh fabric ensuring high performances in terms of comfort and transpiration, coupled to the seat by a special bearing cloth and a soft middle cushion.                                                                                                                                                                                                                     |
| Fix Armrests | Fix armrest made of polished and chromed die-cast aluminium or with aluminium paint finish + transparent anti-<br>scratch treatment. Available with armrest top made of soft complete polyurethane black colour or with top made of<br>black shockproof plastic material.                                                                                                                                |
|              | Available without armrests too.                                                                                                                                                                                                                                                                                                                                                                          |