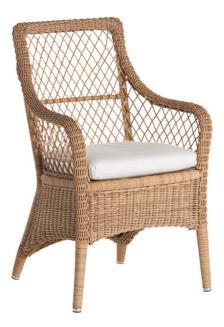

## Item: Armchair OASIS

| Ref:                                                                        | 72606                                                                                                                                                                                                    |
|-----------------------------------------------------------------------------|----------------------------------------------------------------------------------------------------------------------------------------------------------------------------------------------------------|
| Materials:                                                                  |                                                                                                                                                                                                          |
| Structure of lacquered aluminium covered with synthetic fabric (Shintotex). |                                                                                                                                                                                                          |
| Dimensions:                                                                 |                                                                                                                                                                                                          |
| Width: 600mm                                                                |                                                                                                                                                                                                          |
| Depth: 620mm                                                                |                                                                                                                                                                                                          |
| Height: 950mm                                                               |                                                                                                                                                                                                          |
| Finish:                                                                     |                                                                                                                                                                                                          |
| Ivory White 36, Toasted 03, Dark 59                                         |                                                                                                                                                                                                          |
|                                                                             |                                                                                                                                                                                                          |
| Cushion Content: Polyurethane Foam 35Kg HR Density                          |                                                                                                                                                                                                          |
| dralon <sup>®</sup>                                                         | Dralon® is an acrylic fabric for garden upholstery, sunshades and<br>awnings. All Dralon® fibers guarantee outstanding light and age<br>resistance and give fabrics easy wash, wear and tear properties. |