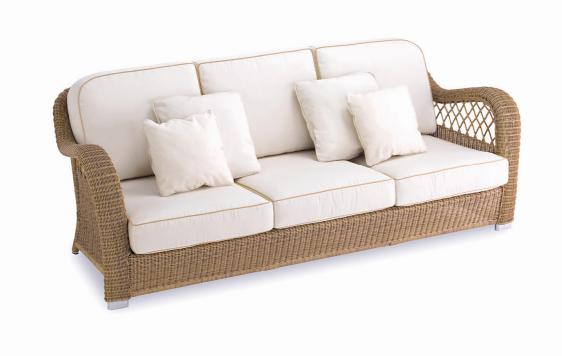

## Item: Sofa 3 CASABLANCA

| Ref:                                                                                   | 72749                                                                                                                                                                                              |
|----------------------------------------------------------------------------------------|----------------------------------------------------------------------------------------------------------------------------------------------------------------------------------------------------|
| Materials:                                                                             |                                                                                                                                                                                                    |
| Structure of lacquered aluminium covered with synthetic fabric (Shintotex). Inox legs. |                                                                                                                                                                                                    |
| Dimensions:                                                                            |                                                                                                                                                                                                    |
| Width: 2190mm                                                                          |                                                                                                                                                                                                    |
| Depth: 950mm                                                                           |                                                                                                                                                                                                    |
| Height: 850mm                                                                          |                                                                                                                                                                                                    |
| Finish:                                                                                |                                                                                                                                                                                                    |
| Ivory White 36, Toasted 03                                                             |                                                                                                                                                                                                    |
|                                                                                        |                                                                                                                                                                                                    |
| Cushion Content: Polyurethane Foam 35Kg HR Density                                     |                                                                                                                                                                                                    |
| dralon <sup>®</sup>                                                                    | Dralon® is an acrylic fabric for garden upholstery, sunshades and awnings. All Dralon® fibers guarantee outstanding light and age resistance and give fabrics easy wash, wear and tear properties. |