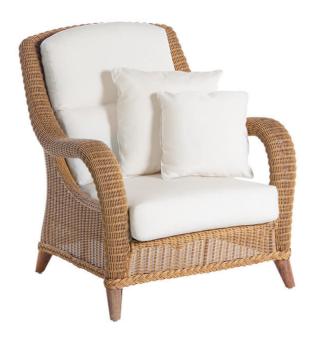

## Item: Armchair KENYA

| Ref:                                                                        | 73445                                                                                                                                                                                                    |
|-----------------------------------------------------------------------------|----------------------------------------------------------------------------------------------------------------------------------------------------------------------------------------------------------|
| Materials:                                                                  |                                                                                                                                                                                                          |
| Structure of lacquered aluminium covered with synthetic fabric (Shintotex). |                                                                                                                                                                                                          |
| Outdoor wood legs.                                                          |                                                                                                                                                                                                          |
| Dimensions:                                                                 |                                                                                                                                                                                                          |
| Width: 860mm                                                                |                                                                                                                                                                                                          |
| Depth: 980mm                                                                |                                                                                                                                                                                                          |
| Height: 990mm                                                               |                                                                                                                                                                                                          |
| Finish:                                                                     |                                                                                                                                                                                                          |
| Ivory White 36, Toasted 03                                                  |                                                                                                                                                                                                          |
|                                                                             |                                                                                                                                                                                                          |
| Cushion Content: Polyurethane Foam 35Kg HR Density                          |                                                                                                                                                                                                          |
| dralon <sup>®</sup>                                                         | Dralon® is an acrylic fabric for garden upholstery, sunshades and<br>awnings. All Dralon® fibers guarantee outstanding light and age<br>resistance and give fabrics easy wash, wear and tear properties. |