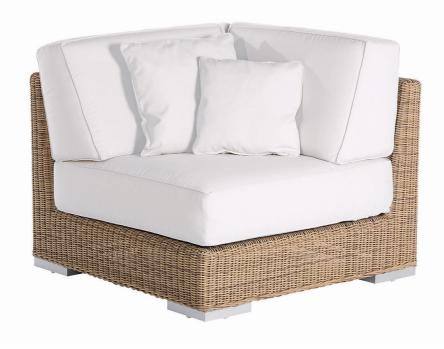

## Item: Corner Modular Part GOLF

| Ref:                                                                                                    | 71551                                                                                                                                                                                              |
|---------------------------------------------------------------------------------------------------------|----------------------------------------------------------------------------------------------------------------------------------------------------------------------------------------------------|
| Materials:                                                                                              |                                                                                                                                                                                                    |
| Structure of lacquered aluminium covered with synthetic fabric (Shintotex).<br>Anodized aluminium legs. |                                                                                                                                                                                                    |
| Dimensions:                                                                                             |                                                                                                                                                                                                    |
| Width: 1000mm                                                                                           |                                                                                                                                                                                                    |
| Depth: 1000mm                                                                                           |                                                                                                                                                                                                    |
| Height: 830mm                                                                                           |                                                                                                                                                                                                    |
| Finish:                                                                                                 |                                                                                                                                                                                                    |
| Ivory White 36,                                                                                         | Toasted 03, Dark 59                                                                                                                                                                                |
| Cushion Content: Polyurethane Foam 35Kg HR Density                                                      |                                                                                                                                                                                                    |
| dralon <sup>®</sup>                                                                                     | Dralon® is an acrylic fabric for garden upholstery, sunshades and awnings. All Dralon® fibers guarantee outstanding light and age resistance and give fabrics easy wash, wear and tear properties. |