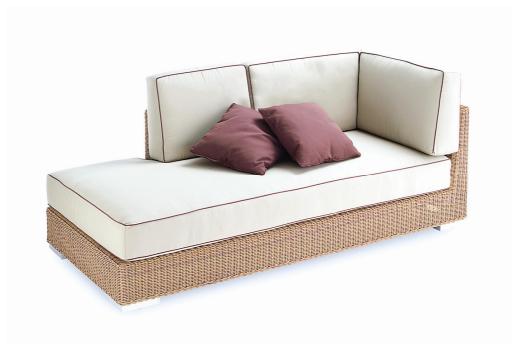

## Item: Corner Modular Part Right Arm GOLF

| Ref:                                                                        | 71540                                                                                                                                                                                              |
|-----------------------------------------------------------------------------|----------------------------------------------------------------------------------------------------------------------------------------------------------------------------------------------------|
| Materials:                                                                  |                                                                                                                                                                                                    |
| Structure of lacquered aluminium covered with synthetic fabric (Shintotex). |                                                                                                                                                                                                    |
| Anodized aluminium legs.                                                    |                                                                                                                                                                                                    |
| Dimensions:                                                                 |                                                                                                                                                                                                    |
| Width: 2200mm                                                               |                                                                                                                                                                                                    |
| Depth: 1000mm                                                               |                                                                                                                                                                                                    |
| Height: 830mm                                                               |                                                                                                                                                                                                    |
| Finish:                                                                     |                                                                                                                                                                                                    |
| Ivory White 36, Toasted 03, Dark 59                                         |                                                                                                                                                                                                    |
| Cushion Content: Polyurethane Foam 35Kg HR Density                          |                                                                                                                                                                                                    |
| dralon <sup>®</sup>                                                         | Dralon® is an acrylic fabric for garden upholstery, sunshades and awnings. All Dralon® fibers guarantee outstanding light and age resistance and give fabrics easy wash, wear and tear properties. |