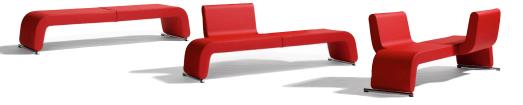

## polstergeist

Polstergeist S2O Upholstered sofa/bench. Frame of steel & wood. Upholstery of moulded polyurethane foam covered with leather or fabric. Runners in chromed steel. The system provides possibilities of none, one or two backrests. The backrests can also be placed in a tête à tête position. It is possible to have side panels and edges in contrasting colours. Available in CMHR foam for

Accessories: Extended foot to prevent sofa from touching wall.

|                | bench | 1-2 backrests | tête à te   |
|----------------|-------|---------------|-------------|
| Seat height    | 410   | 410           | 410         |
| Overall height | 410   | 750           | <i>7</i> 50 |
| Total width    | 1980  | 1980          | 1980        |
| Depth          | 480   | 690           | 930         |
| Seat depth     | 450   | 500           | 500         |
| Weight kg      | 32    | 38-44         | 44          |