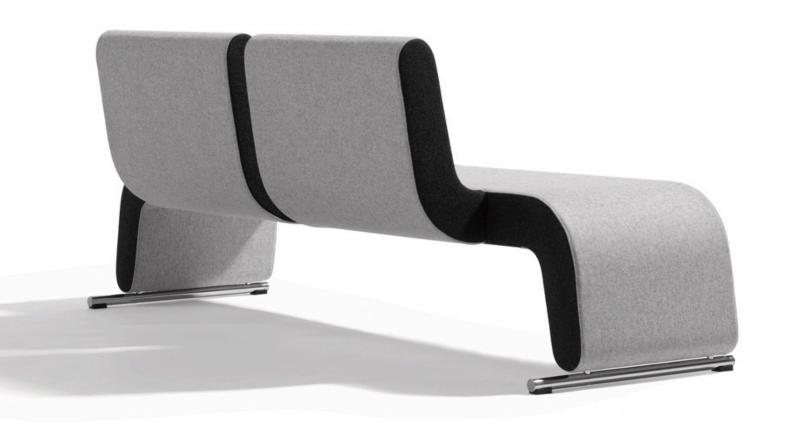

## polstergeist

Polstergeist S2O Upholstered sofa/bench. Frame of steel & wood. Upholstery of moulded polyurethane foam covered with leather or fabric. Runners in chromed steel. The system provides possibilities of none, one or two backrests. The backrests can also be placed in a tête à tête position. It is possible to have side panels and edges in contrasting colours. Available in CMHR foam for

Accessories: Extended foot to prevent sofa from touching wall.

|                | bench | 1-2 backrests | tête à te   |
|----------------|-------|---------------|-------------|
| Seat height    | 410   | 410           | 410         |
| Overall height | 410   | 750           | <i>7</i> 50 |
| Total width    | 1980  | 1980          | 1980        |
| Depth          | 480   | 690           | 930         |
| Seat depth     | 450   | 500           | 500         |
| Weight kg      | 32    | 38-44         | 44          |