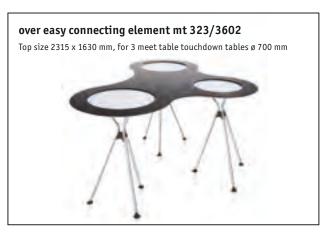

quality standards and strict internal guidelines, Sedus meet chair and meet table are extremely durable even when in constant use. This is very

much in line with our philosophy because Sedus always sets a good example when it comes to ecology. We use products that conserve nature and resources, like wood from sustainable forests and continually improved energy-saving processing methods.

**Practical in any situation:** Sedus meet chair is available as a swivel chair or a four-leg model, which can be stacked up to eight high. The tables are available as a stackable bistro table or a square or round bistro table standing on a base. The modern folding standing table completes the meet table range.



















## Shell colours











Felt colours









106 green



















www.sedus.com