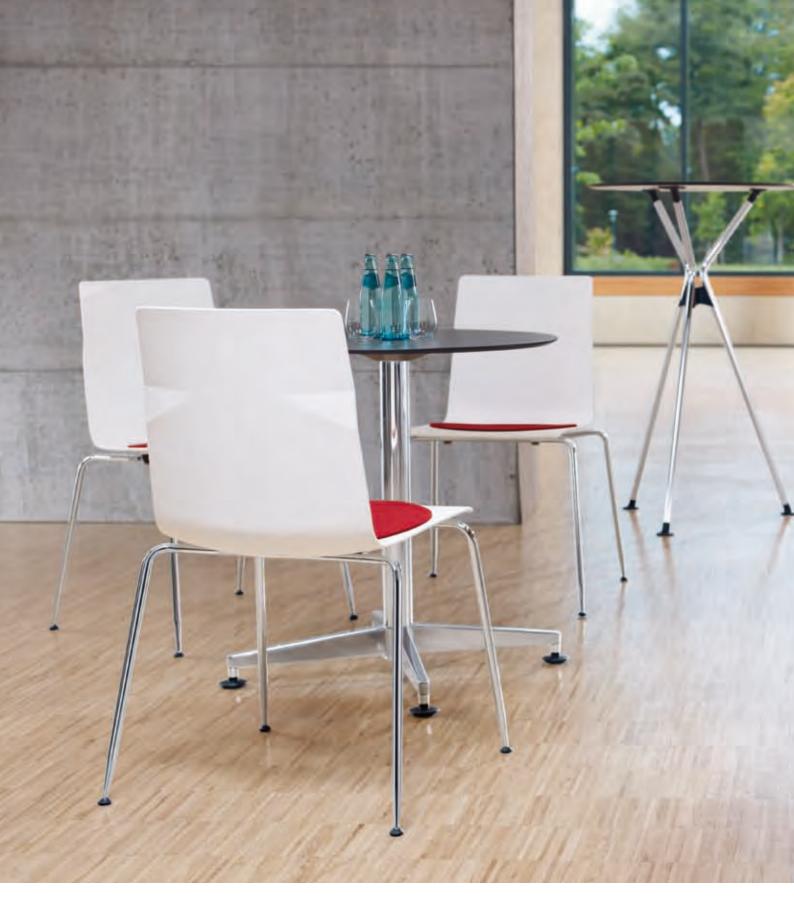

the convergence of people a pleasant and comfortable experience. Modern yet classic, easy to stack and casually comfortable. Matching round or square tables make the meeting truly a pleasure.

In a class of its own – regardless of how big the seminar is.

Attendance numbers vary as much as the type of conference and seminar. So it's well to be prepared. Sedus meet tables can be stacked to save space. Depending on their features, the comfortable meet chairs can either be rolled up in an instant or simply stored – up to eight high.

**Practical in any situation:** Sedus meet chair is available as a swivel chair or a four-leg model, which can be stacked up to eight high. The tables are available as a stackable bistro table or a square or round bistro table standing on a base. The modern folding standing table completes the meet table range.