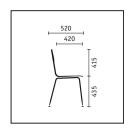

**Practical in any situation:** Sedus meet chair is available as a swivel chair or a four-leg model, which can be stacked up to eight high. The tables are available as a stackable bistro table or a square or round bistro table standing on a base. The modern folding standing table completes the meet table range.