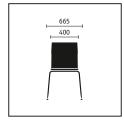

**Practical in any situation:** Sedus meet chair is available as a swivel chair or a four-leg model, which can be stacked up to eight high. The tables are available as a stackable bistro table or a square or round bistro table standing on a base. The modern folding standing table completes the meet table range.