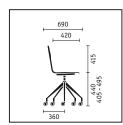

**Practical in any situation:** Sedus meet chair is available as a swivel chair or a four-leg model, which can be stacked up to eight high. The tables are available as a stackable bistro table or a square or round bistro table standing on a base. The modern folding standing table completes the meet table range.