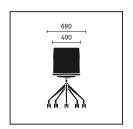

**Practical in any situation:** Sedus meet chair is available as a swivel chair or a four-leg model, which can be stacked up to eight high. The tables are available as a stackable bistro table or a square or round bistro table standing on a base. The modern folding standing table completes the meet table range.