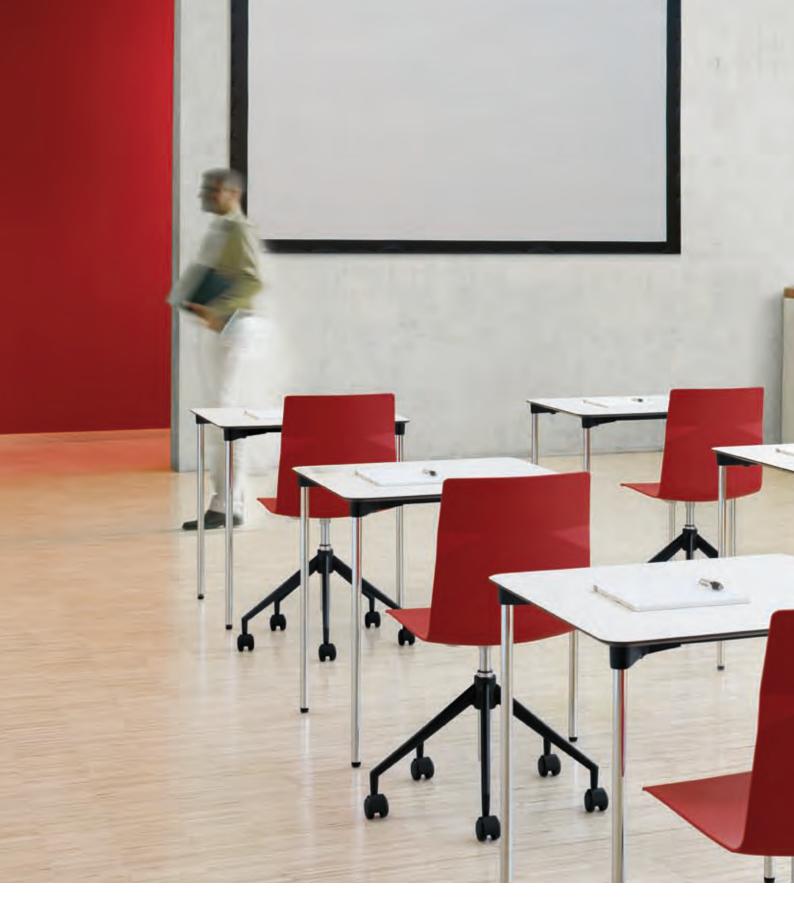

the convergence of people a pleasant and comfortable experience. Modern yet classic, easy to stack and casually comfortable. Matching round or square tables make the meeting truly a pleasure.

In a class of its own – regardless of how big the seminar is.

Attendance numbers vary as much as the type of conference and seminar. So it's well to be prepared. Sedus meet tables can be stacked to save space. Depending on their features, the comfortable meet chairs can either be rolled up in an instant or simply stored – up to eight high.