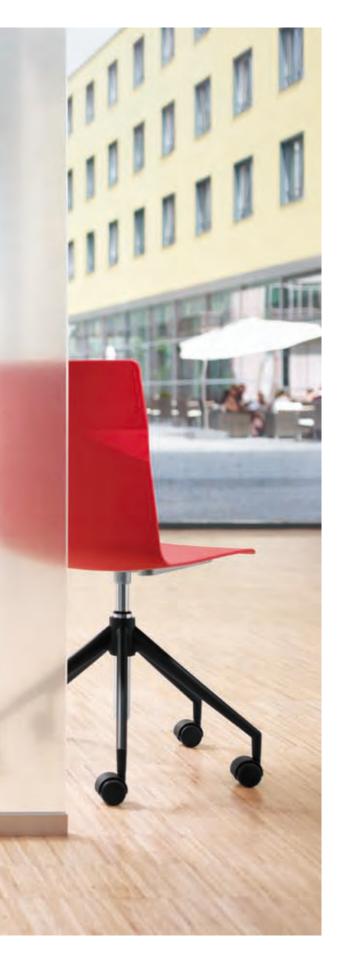

The design, too, is an inspiration to others: From brightly coloured to classically understated, anything is possible. The individual concepts are infinite. We believe that when one is sitting in an innovative chair, one will absorb new things better.

**Practical in any situation:** Sedus meet chair is available as a swivel chair or a four-leg model, which can be stacked up to eight high. The tables are available as a stackable bistro table or a square or round bistro table standing on a base. The modern folding standing table completes the meet table range.