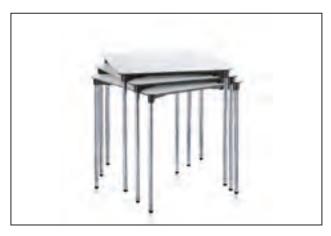

Attendance numbers vary as much as the type of conference and seminar. So it's well to be prepared. Sedus meet tables can be stacked to save space. Depending on their features, the comfortable meet chairs can either be rolled up in an instant or simply stored – up to eight high.

**Practical in any situation:** Sedus meet chair is available as a swivel chair or a four-leg model, which can be stacked up to eight high. The tables are available as a stackable bistro table or a square or round bistro table standing on a base. The modern folding standing table completes the meet table range.