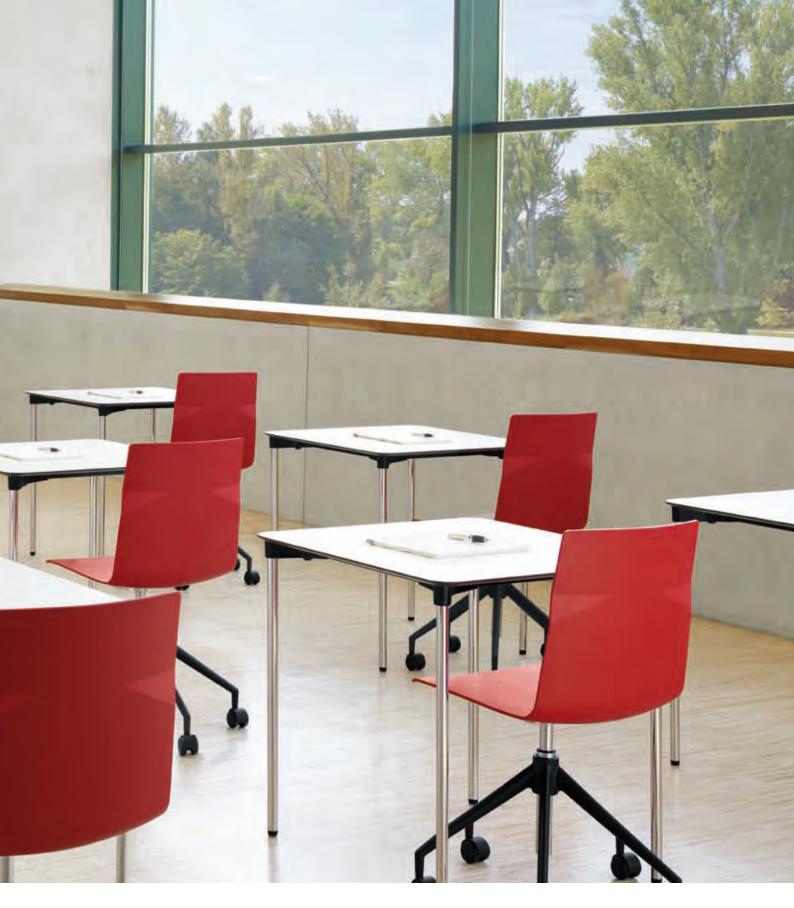

Attendance numbers vary as much as the type of conference and seminar. So it's well to be prepared. Sedus meet tables can be stacked to save space. Depending on their features, the comfortable meet chairs can either be rolled up in an instant or simply stored – up to eight high.

The design, too, is an inspiration to others: From brightly coloured to classically understated, anything is possible. The individual concepts are infinite. We believe that when one is sitting in an innovative chair, one will absorb new things better.