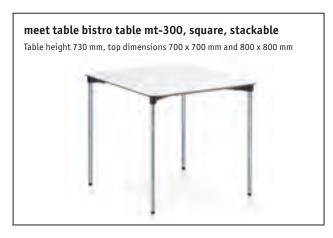

**Practical in any situation:** Sedus meet chair is available as a swivel chair or a four-leg model, which can be stacked up to eight high. The tables are available as a stackable bistro table or a square or round bistro table standing on a base. The modern folding standing table completes the meet table range.