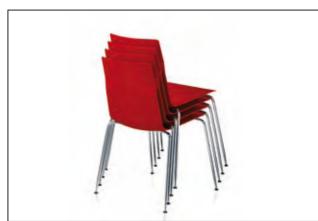

Attendance numbers vary as much as the type of conference and seminar. So it's well to be prepared. Sedus meet tables can be stacked to save space. Depending on their features, the comfortable meet chairs can either be rolled up in an instant or simply stored – up to eight high.

**Practical in any situation:** Sedus meet chair is available as a swivel chair or a four-leg model, which can be stacked up to eight high. The tables are available as a stackable bistro table or a square or round bistro table standing on a base. The modern folding standing table completes the meet table range.