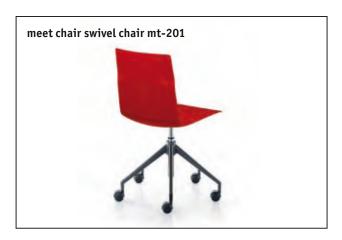

**Practical in any situation:** Sedus meet chair is available as a swivel chair or a four-leg model, which can be stacked up to eight high. The tables are available as a stackable bistro table or a square or round bistro table standing on a base. The modern folding standing table completes the meet table range.