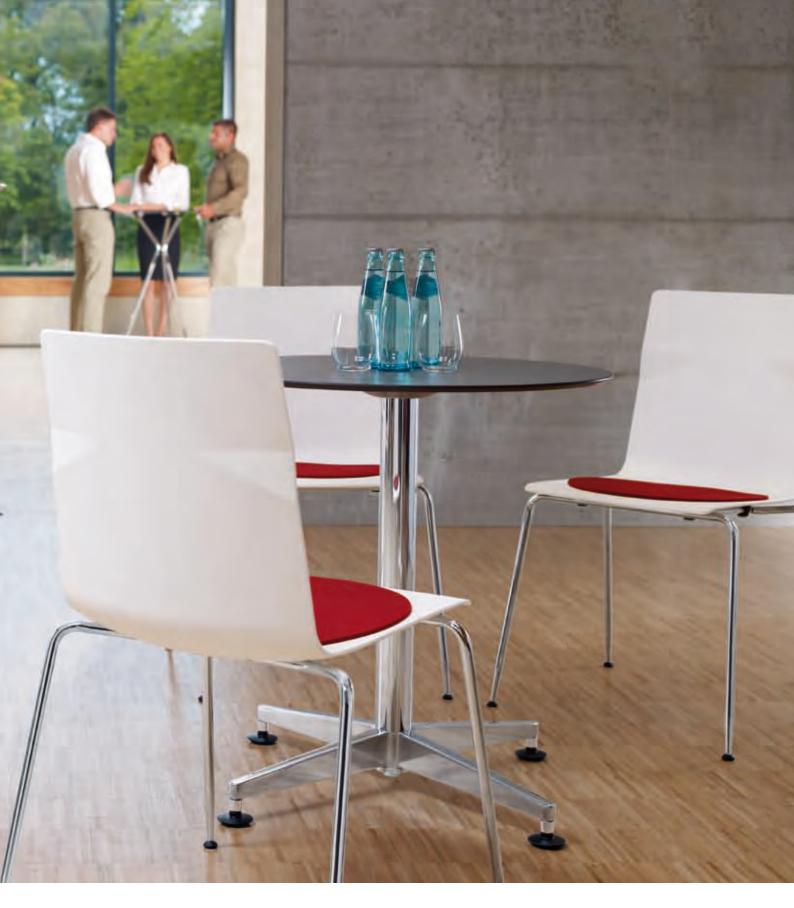

Design meet chair: designship ulm

Design meet table: Modus Product Design/speziell®

Meeting points become places to be.

The best ideas are rarely conceived in silence. A place vibrant with life tends to be a better source of inspiration. Like the cafe, the canteen, the break room or the conference room. Sedus meet chair and meet table are designed to make

the convergence of people a pleasant and comfortable experience. Modern yet classic, easy to stack and casually comfortable. Matching round or square tables make the meeting truly a pleasure.

In a class of its own – regardless of how big the seminar is.