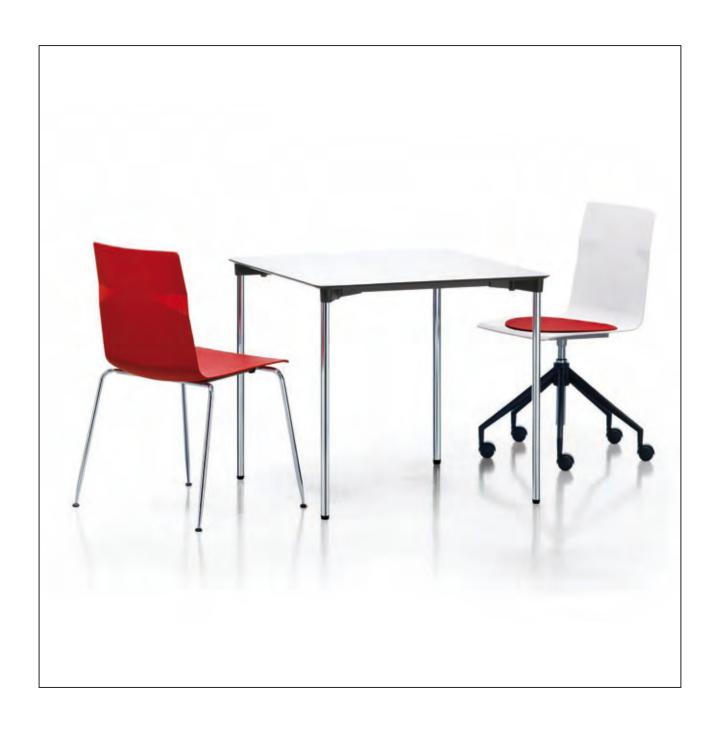

Design meet chair: designship ulm

Design meet table: Modus Product Design/speziell®

Meeting points become places to be.

The best ideas are rarely conceived in silence. A place vibrant with life tends to be a better source of inspiration. Like the cafe, the canteen, the break room or the conference room. Sedus meet chair and meet table are designed to make

the convergence of people a pleasant and comfortable experience. Modern yet classic, easy to stack and casually comfortable. Matching round or square tables make the meeting truly a pleasure.

In a class of its own – regardless of how big the seminar is.

**Practical in any situation:** Sedus meet chair is available as a swivel chair or a four-leg model, which can be stacked up to eight high. The tables are available as a stackable bistro table or a square or round bistro table standing on a base. The modern folding standing table completes the meet table range.