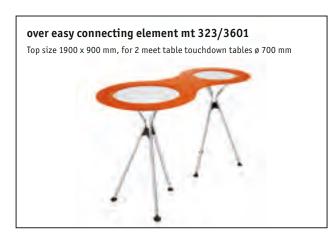

nt quality standards and strict internal guidelines, Sedus meet chair and meet table are extremely durable even when in constant use. This is very

much in line with our philosophy because Sedus always sets a good example when it comes to ecology. We use products that conserve nature and resources, like wood from sustainable forests and continually improved energy-saving processing methods.

**Practical in any situation:** Sedus meet chair is available as a swivel chair or a four-leg model, which can be stacked up to eight high. The tables are available as a stackable bistro table or a square or round bistro table standing on a base. The modern folding standing table completes the meet table range.



















## Shell colours











Felt colours









106 green



















www.sedus.com