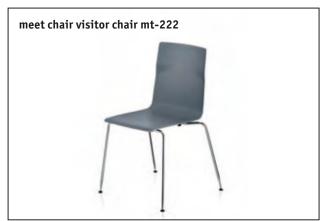

**Practical in any situation:** Sedus meet chair is available as a swivel chair or a four-leg model, which can be stacked up to eight high. The tables are available as a stackable bistro table or a square or round bistro table standing on a base. The modern folding standing table completes the meet table range.