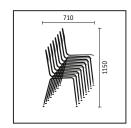

Attendance numbers vary as much as the type of conference and seminar. So it's well to be prepared. Sedus meet tables can be stacked to save space. Depending on their features, the comfortable meet chairs can either be rolled up in an instant or simply stored – up to eight high.