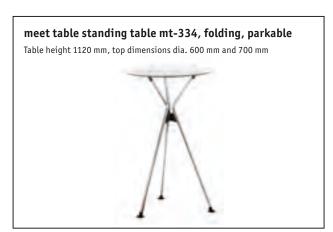

**Practical in any situation:** Sedus meet chair is available as a swivel chair or a four-leg model, which can be stacked up to eight high. The tables are available as a stackable bistro table or a square or round bistro table standing on a base. The modern folding standing table completes the meet table range.