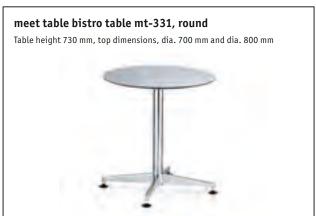

**Practical in any situation:** Sedus meet chair is available as a swivel chair or a four-leg model, which can be stacked up to eight high. The tables are available as a stackable bistro table or a square or round bistro table standing on a base. The modern folding standing table completes the meet table range.