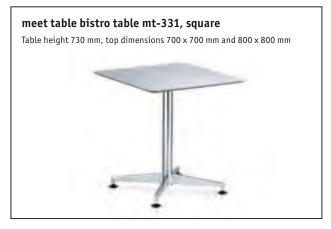

**Practical in any situation:** Sedus meet chair is available as a swivel chair or a four-leg model, which can be stacked up to eight high. The tables are available as a stackable bistro table or a square or round bistro table standing on a base. The modern folding standing table completes the meet table range.