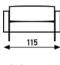

## Mare Romance René Holten 2006

chair 87 cm width

chair 115 cm width

options: sideparts upholstered to the floor

pad with buttons

| meterage | 465cm  | 560cm  |
|----------|--------|--------|
| weight   | 50kg   | 69kg   |
| packing  | 0.94m3 | 1.37m3 |