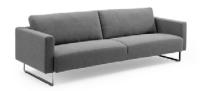

## **Artifort**

## Mare Romance René Holten 2006

chair 87 cm width

chair 115 cm width

## Comment

Finish base; polished stainless steel.

Depending on the choosen upholstery, after a while pleats will appear. This cannot be avoided. Upholstery; you can use two fabrics; one for the body and one for the cushions. In case of two fabric groups, the average price will be calculated.