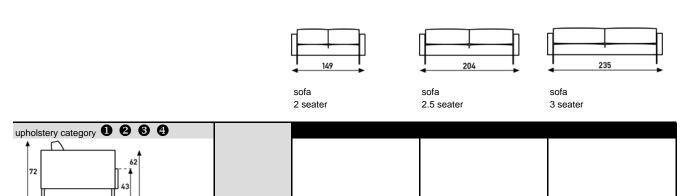

options: sideparts upholstered to the floor pad with buttons

 meterage
 620cm
 755cm
 835cm

 weight
 78kg
 94kg
 100kg

 packing
 1.37m3
 1.92m3
 2.12m3