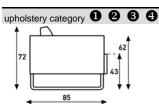

## Comment

Finish base; polished stainless steel.

Depending on the choosen upholstery, after a while pleats will appear. This cannot be avoided. Upholstery; you can use two fabrics; one for the body and one for the cushions. In case of two fabric groups, the average price will be calculated.

options: sideparts upholstered to the floor

pad with buttons

| meterage | 465cm  | 560cm  |
|----------|--------|--------|
| weight   | 50kg   | 69kg   |
| packing  | 0.94m3 | 1.37m3 |