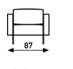

## Mare Romance René Holten 2006

chair 87 cm width

chair 115 cm width

options: sideparts upholstered to the floor

pad with buttons

| meterage | 465cm  | 560cm  |
|----------|--------|--------|
| weight   | 50kg   | 69kg   |
| packing  | 0.94m3 | 1.37m3 |