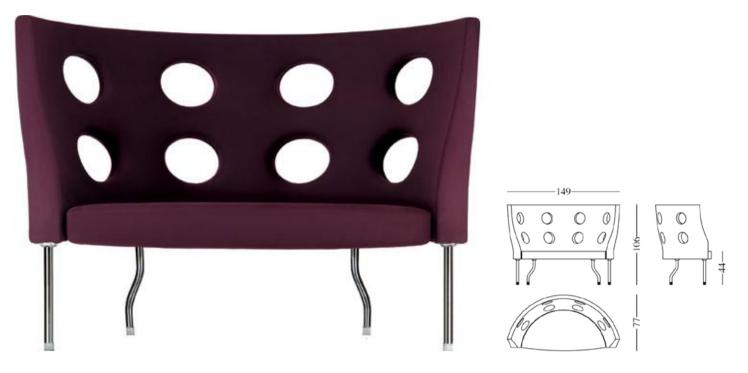

## flexus 912 design Paolo Rizzatto

Two-seat sofa with holes and high back. Structure in CFC free expanded polyurethane with steel inlay. Cover in 'elastico' fabric or 'tecnofar'; seat with removable cover and legs in stove enamelled or chromed steel.