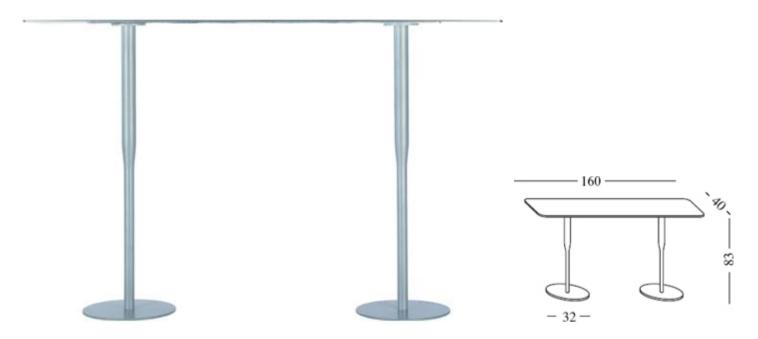

## atlas small table K2 design Jasper Morrison

Console with round bases in stove enamelled steel finished in matt metallic gray (thickness 8 mm) and legs in stove enamelled steel finished in textured matt metallic grey. Top in etched glass, thickness 10 mm.