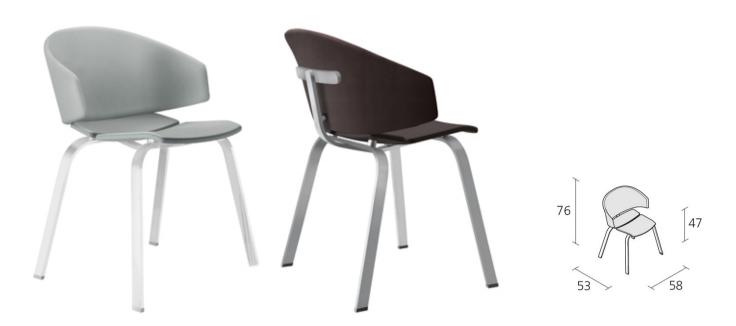

## sandal armchair 061 design

Armchair with structure composed of extruded polished aluminium. Seat and back in plywood and expanded polyurethane, upholstered with Kvadrat® fabric.

| Structure alluminio - aluminium Aluminium - aluminium - aluminium |    |  | colors  poliuretano autopellante- expanded polyurethane Polyurethan - polyurethane intégral |      |      |      |      |  |
|-------------------------------------------------------------------|----|--|---------------------------------------------------------------------------------------------|------|------|------|------|--|
| A019                                                              | AS |  | PI01                                                                                        | PIO2 | PI03 | PI04 | PIOS |  |
|                                                                   |    |  |                                                                                             |      |      |      |      |  |
|                                                                   |    |  |                                                                                             |      |      |      |      |  |