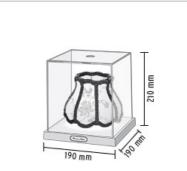

## MINI TECA VICTORIAN GRANDEUR

| Mounting              | : Table                                                                                                                                                                                                                                                                                         |
|-----------------------|-------------------------------------------------------------------------------------------------------------------------------------------------------------------------------------------------------------------------------------------------------------------------------------------------|
| Lamps description     | : 1 x MAX 33W G9 HL                                                                                                                                                                                                                                                                             |
| Environment           | : Indoor                                                                                                                                                                                                                                                                                        |
| Finish                | : Methacrylate case                                                                                                                                                                                                                                                                             |
| Technical description | : Table light with diffused light. Base in injection-<br>moulded ABS in semi-gloss white. Teca in extra-<br>clear methacrylate with edges cut at 45° and UV<br>glued. Front plate in stainless steel with the<br>name of the represented style etched by laser.<br>ON/OFF Switch on power cord. |
|                       |                                                                                                                                                                                                                                                                                                 |