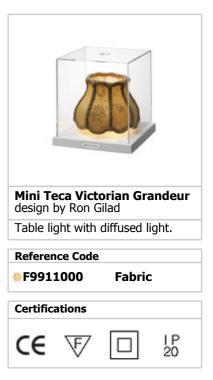

## MINI TECA VICTORIAN GRANDEUR

| Mounting              | : Table                                                                                                                                                                                                                                                                                         |
|-----------------------|-------------------------------------------------------------------------------------------------------------------------------------------------------------------------------------------------------------------------------------------------------------------------------------------------|
| Lamps description     | : 1 x MAX 33W G9 HL                                                                                                                                                                                                                                                                             |
| Environment           | : Indoor                                                                                                                                                                                                                                                                                        |
| Finish                | : Methacrylate case                                                                                                                                                                                                                                                                             |
| Technical description | : Table light with diffused light. Base in injection-<br>moulded ABS in semi-gloss white. Teca in extra-<br>clear methacrylate with edges cut at 45° and UV<br>glued. Front plate in stainless steel with the<br>name of the represented style etched by laser.<br>ON/OFF Switch on power cord. |
|                       |                                                                                                                                                                                                                                                                                                 |