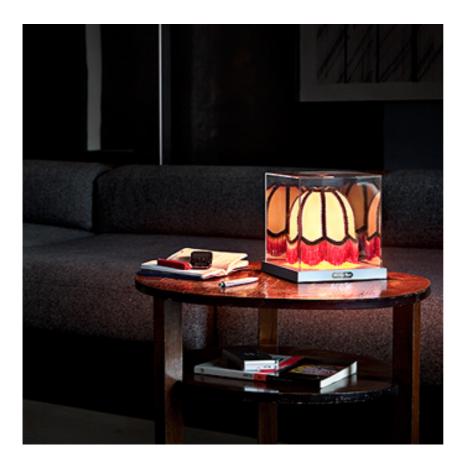

## **MINI TECA RENAISSANCE CUPOLA**

| Mounting              | : Table                                               |  |
|-----------------------|-------------------------------------------------------|--|
| Lamps description     | : 1 x MAX 33W G9 HL                                   |  |
| Environment           | : Indoor                                              |  |
| Finish                | : Methacrylate case                                   |  |
| Technical description | : Table light with diffused light. Base in injection- |  |

moulded ABS in semi-gloss white. Teca in extra-clear methacrylate with edges cut at 45° and UV glued. Front plate in stainless steel with the name of the represented style etched by laser. ON/OFF Switch on power cord.

**Mini Teca Renaissance Cupola** design by Ron Gilad

Table light with diffused light.

| Reference Code    |        |
|-------------------|--------|
| <b>%</b> F9912000 | Fabric |