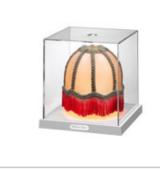

## **MINI TECA RENAISSANCE CUPOLA**

| Mounting              | : Table                                               |  |
|-----------------------|-------------------------------------------------------|--|
| Lamps description     | : 1 x MAX 33W G9 HL                                   |  |
| Environment           | : Indoor                                              |  |
| Finish                | : Methacrylate case                                   |  |
| Technical description | : Table light with diffused light. Base in injection- |  |

moulded ABS in semi-gloss white. Teca in extra-clear methacrylate with edges cut at 45° and UV glued. Front plate in stainless steel with the name of the represented style etched by laser. ON/OFF Switch on power cord.

**Mini Teca Renaissance Cupola** design by Ron Gilad

Table light with diffused light.

| Reference Code    |        |
|-------------------|--------|
| <b>%</b> F9912000 | Fabric |