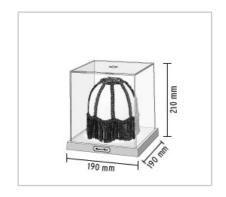

## **MINI TECA RENAISSANCE CUPOLA**

| Mounting              | : Table                                               |  |
|-----------------------|-------------------------------------------------------|--|
| Lamps description     | : 1 x MAX 33W G9 HL                                   |  |
| Environment           | : Indoor                                              |  |
| Finish                | : Methacrylate case                                   |  |
| Technical description | : Table light with diffused light. Base in injection- |  |

moulded ABS in semi-gloss white. Teca in extra-clear methacrylate with edges cut at 45° and UV glued. Front plate in stainless steel with the name of the represented style etched by laser. ON/OFF Switch on power cord.

## **PHYSICAL**

| Supply                | : Power cord                         |
|-----------------------|--------------------------------------|
| Cord length(mm)       | : 1500                               |
| Construction material | : ABS, Methacrylate, Stainless steel |
| Weight (kg)           | : 1,2                                |