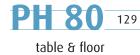

# Concept

PH 80 Floor creates a diffuse lighting. The major part of the light is directed downward by the acrylic shades, allowing light to be emitted horizontally and upward. The red colour of the top reflector creates a warm tone of light.

## Finish

White opal acrylic. High lustre chrome plated.

#### Material

Shades: High pressure moulded white opal acrylic. Top shade: Black and red, high pressure moulded polycarbonate. Base: Black, high pressure moulded ABS. Stem: High lustre chrome plated, steel.