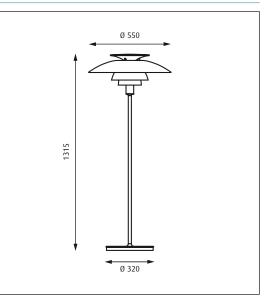

## Mounting

Cable type: Vinyl cord with plug. Cable length: 2.6m. Light control: Foot switch on cord.

Weight

Max. 7.5kg.

Class

Ingress protection IP20. Electric shock protection II w/o ground.  $\ensuremath{\,\overline{v}}$ 