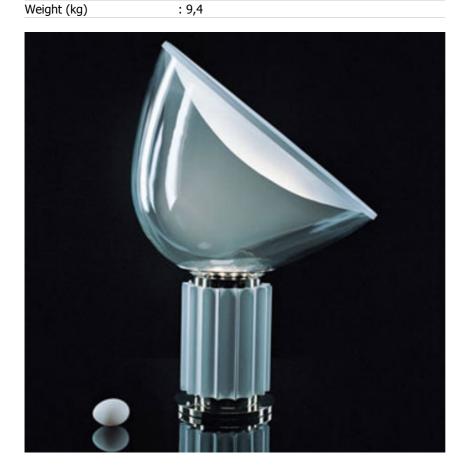

## **TACCIA**

Construction material

| Mounting              | : Table/Floor                                                                                                                                                                                                                                                                                                                                                                                    |
|-----------------------|--------------------------------------------------------------------------------------------------------------------------------------------------------------------------------------------------------------------------------------------------------------------------------------------------------------------------------------------------------------------------------------------------|
| Lamps description     | : 1 x MAX 100W E27 IAM                                                                                                                                                                                                                                                                                                                                                                           |
| Environment           | : Indoor                                                                                                                                                                                                                                                                                                                                                                                         |
| Finish                | : Anodized aluminum, Black                                                                                                                                                                                                                                                                                                                                                                       |
| Technical description | : Table/floor lamp providing indirect and reflected light. Metal reflector with gloss white finish inside and white powder-coated outside. Adjustable hand-blown clear glass diffuser. Matte black or anodized silver extruded aluminum body. Nickel-plated and zaponvarnished polished steel base. On the cable there is the electronic dimmer which allows the regulation of light brightness. |
| ELECTRICAL            |                                                                                                                                                                                                                                                                                                                                                                                                  |
| Emergency             | : Without                                                                                                                                                                                                                                                                                                                                                                                        |
| Switching             | : On the cable there is the electronic dimmer which allows the regulation of light brightness with a dial.                                                                                                                                                                                                                                                                                       |
| Voltage (V)           | : 230                                                                                                                                                                                                                                                                                                                                                                                            |
| PHYSICAL              |                                                                                                                                                                                                                                                                                                                                                                                                  |
| Supply                | : Power cord                                                                                                                                                                                                                                                                                                                                                                                     |
| Cord length(mm)       | : 2380                                                                                                                                                                                                                                                                                                                                                                                           |
|                       |                                                                                                                                                                                                                                                                                                                                                                                                  |