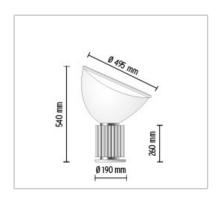

## **TACCIA**

Construction material

| Mounting              | : Table/Floor                                                                                                                                                                                                                                                                                                                                                                                    |
|-----------------------|--------------------------------------------------------------------------------------------------------------------------------------------------------------------------------------------------------------------------------------------------------------------------------------------------------------------------------------------------------------------------------------------------|
| Lamps description     | : 1 x MAX 100W E27 IAM                                                                                                                                                                                                                                                                                                                                                                           |
| Environment           | : Indoor                                                                                                                                                                                                                                                                                                                                                                                         |
| Finish                | : Anodized aluminum, Black                                                                                                                                                                                                                                                                                                                                                                       |
| Technical description | : Table/floor lamp providing indirect and reflected light. Metal reflector with gloss white finish inside and white powder-coated outside. Adjustable hand-blown clear glass diffuser. Matte black or anodized silver extruded aluminum body. Nickel-plated and zaponvarnished polished steel base. On the cable there is the electronic dimmer which allows the regulation of light brightness. |
| ELECTRICAL            |                                                                                                                                                                                                                                                                                                                                                                                                  |
| Emergency             | : Without                                                                                                                                                                                                                                                                                                                                                                                        |
| Switching             | : On the cable there is the electronic dimmer which allows the regulation of light brightness with a dial.                                                                                                                                                                                                                                                                                       |
| Voltage (V)           | : 230                                                                                                                                                                                                                                                                                                                                                                                            |
| PHYSICAL              |                                                                                                                                                                                                                                                                                                                                                                                                  |
| Supply                | : Power cord                                                                                                                                                                                                                                                                                                                                                                                     |
| Cord length(mm)       | : 2380                                                                                                                                                                                                                                                                                                                                                                                           |
|                       |                                                                                                                                                                                                                                                                                                                                                                                                  |