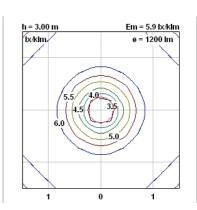

## **TACCIA**

Construction material

| Mounting              | : Table/Floor                                                                                                                                                                                                                                                                                                                                                                                    |
|-----------------------|--------------------------------------------------------------------------------------------------------------------------------------------------------------------------------------------------------------------------------------------------------------------------------------------------------------------------------------------------------------------------------------------------|
| Lamps description     | : 1 x MAX 100W E27 IAM                                                                                                                                                                                                                                                                                                                                                                           |
| Environment           | : Indoor                                                                                                                                                                                                                                                                                                                                                                                         |
| Finish                | : Anodized aluminum, Black                                                                                                                                                                                                                                                                                                                                                                       |
| Technical description | : Table/floor lamp providing indirect and reflected light. Metal reflector with gloss white finish inside and white powder-coated outside. Adjustable hand-blown clear glass diffuser. Matte black or anodized silver extruded aluminum body. Nickel-plated and zaponvarnished polished steel base. On the cable there is the electronic dimmer which allows the regulation of light brightness. |
| ELECTRICAL            |                                                                                                                                                                                                                                                                                                                                                                                                  |
| Emergency             | : Without                                                                                                                                                                                                                                                                                                                                                                                        |
| Switching             | : On the cable there is the electronic dimmer which allows the regulation of light brightness with a dial.                                                                                                                                                                                                                                                                                       |
| Voltage (V)           | : 230                                                                                                                                                                                                                                                                                                                                                                                            |
| PHYSICAL              |                                                                                                                                                                                                                                                                                                                                                                                                  |
| Supply                | : Power cord                                                                                                                                                                                                                                                                                                                                                                                     |
| Cord length(mm)       | : 2380                                                                                                                                                                                                                                                                                                                                                                                           |
|                       |                                                                                                                                                                                                                                                                                                                                                                                                  |