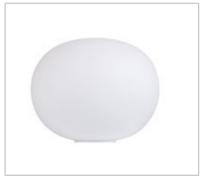

## **GLO-BALL BASIC 2**

| Mounting              | : Table                                                                                                                                                                                                                                                                                                                                                                                                          |
|-----------------------|------------------------------------------------------------------------------------------------------------------------------------------------------------------------------------------------------------------------------------------------------------------------------------------------------------------------------------------------------------------------------------------------------------------|
| Lamps description     | : 1 x MAX 230W E27 HSGS/F                                                                                                                                                                                                                                                                                                                                                                                        |
| Environment           | : Indoor                                                                                                                                                                                                                                                                                                                                                                                                         |
| Finish                | : White                                                                                                                                                                                                                                                                                                                                                                                                          |
| Technical description | : Table/desk lamp providing diffused light. Diffuser consisting of an externally acidetched, hand blown, flashed opaline glass and a die-cast aluminum threaded ring nut with alodine plating finish. 30% fiberglass reinforced injection- molded polyamide base. Gray painted, die-cast aluminum diffuser support. On the cable there is the electronic dimmer which allows the regulation of light brightness. |
| ELECTRICAL            |                                                                                                                                                                                                                                                                                                                                                                                                                  |

**Glo-Ball Basic 2** design by Jasper Morrison

Table/desk lamp providing diffused light

| Reference Code  |       |
|-----------------|-------|
| <b>F3026000</b> | White |