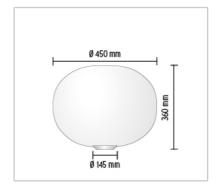

## PHYSICAL

| PHISICAL              |                                      |  |
|-----------------------|--------------------------------------|--|
| Supply                | : Power cord                         |  |
| Cord length(mm)       | : 1900                               |  |
| Construction material | : Aluminum or Blown glass or Plastic |  |
| Weight (kg)           | : 5,3                                |  |