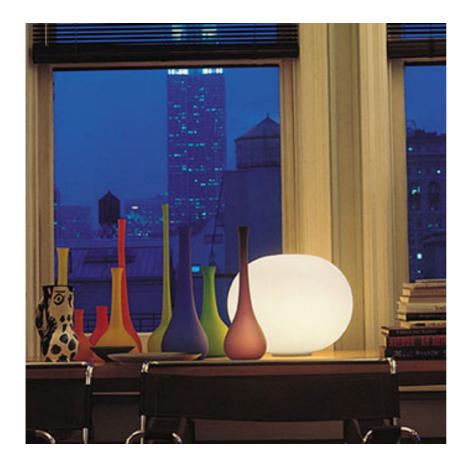

## **GLO-BALL BASIC 2**

| Mounting              | : Table                                                                                                                                                                                                                                                                                                                                                                                                          |
|-----------------------|------------------------------------------------------------------------------------------------------------------------------------------------------------------------------------------------------------------------------------------------------------------------------------------------------------------------------------------------------------------------------------------------------------------|
| Lamps description     | : 1 x MAX 230W E27 HSGS/F                                                                                                                                                                                                                                                                                                                                                                                        |
| Environment           | : Indoor                                                                                                                                                                                                                                                                                                                                                                                                         |
| Finish                | : White                                                                                                                                                                                                                                                                                                                                                                                                          |
| Technical description | : Table/desk lamp providing diffused light. Diffuser consisting of an externally acidetched, hand blown, flashed opaline glass and a die-cast aluminum threaded ring nut with alodine plating finish. 30% fiberglass reinforced injection- molded polyamide base. Gray painted, die-cast aluminum diffuser support. On the cable there is the electronic dimmer which allows the regulation of light brightness. |
| ELECTRICAL            |                                                                                                                                                                                                                                                                                                                                                                                                                  |

**Glo-Ball Basic 2** design by Jasper Morrison

Table/desk lamp providing diffused light

| Reference Code  |       |
|-----------------|-------|
| <b>F3026000</b> | White |