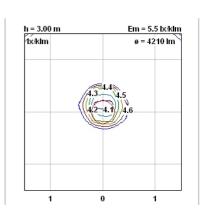

s the regulation of light brightness with a dial. |
|           |                                                                                                            |

Voltage (V) : 230

## PHYSICAL

| PHISICAL              |                                      |  |
|-----------------------|--------------------------------------|--|
| Supply                | : Power cord                         |  |
| Cord length(mm)       | : 1900                               |  |
| Construction material | : Aluminum or Blown glass or Plastic |  |
| Weight (kg)           | : 5,3                                |  |





**Glo-Ball Basic 2** design by Jasper Morrison

Table/desk lamp providing diffused light

| Reference Code  |       |
|-----------------|-------|
| <b>F3026000</b> | White |