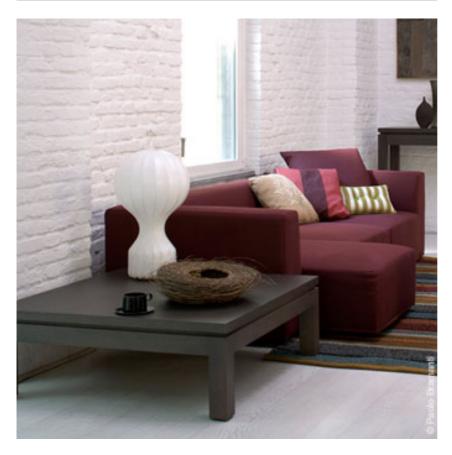

## **PHYSICAL**

Supply : Power cord
Cord length(mm) : 1800
Construction material : Cocoon resin or Steel
Weight (kg) : 2,3

**Gatto** design by Achille Castiglioni and Pier Giacomo Castiglioni

Table lamps providing diffused light