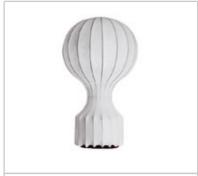

## **GATTO**

| Mounting              | : Table                                                                                                                                                                                                                                                                                                  |
|-----------------------|----------------------------------------------------------------------------------------------------------------------------------------------------------------------------------------------------------------------------------------------------------------------------------------------------------|
| Lamps description     | : 1 x MAX 60W E27 IAA/W                                                                                                                                                                                                                                                                                  |
| Environment           | : Indoor                                                                                                                                                                                                                                                                                                 |
| Finish                | : Cocoon                                                                                                                                                                                                                                                                                                 |
| Technical description | : Table lamp providing diffused light. White powder coated internal steel structure sprayed with a unique "cocoon" resin to create the diffuser which is then protected by a transparent sprayed on finish. On the cable there is the electronic dimmer which allows the regulation of light brightness. |

## **PHYSICAL**

Supply : Power cord
Cord length(mm) : 1800
Construction material : Cocoon resin or Steel
Weight (kg) : 2,3

**Gatto** design by Achille Castiglioni and Pier Giacomo Castiglioni

Table lamps providing diffused light