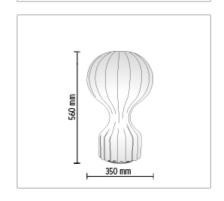

## **GATTO**

| Mounting              | : Table                                                                                                                                                                                                                                                                                                  |
|-----------------------|----------------------------------------------------------------------------------------------------------------------------------------------------------------------------------------------------------------------------------------------------------------------------------------------------------|
| Lamps description     | : 1 x MAX 60W E27 IAA/W                                                                                                                                                                                                                                                                                  |
| Environment           | : Indoor                                                                                                                                                                                                                                                                                                 |
| Finish                | : Cocoon                                                                                                                                                                                                                                                                                                 |
| Technical description | : Table lamp providing diffused light. White powder coated internal steel structure sprayed with a unique "cocoon" resin to create the diffuser which is then protected by a transparent sprayed on finish. On the cable there is the electronic dimmer which allows the regulation of light brightness. |

## **PHYSICAL**

Supply : Power cord
Cord length(mm) : 1800
Construction material : Cocoon resin or Steel
Weight (kg) : 2,3

**Gatto** design by Achille Castiglioni and Pier Giacomo Castiglioni

Table lamps providing diffused light