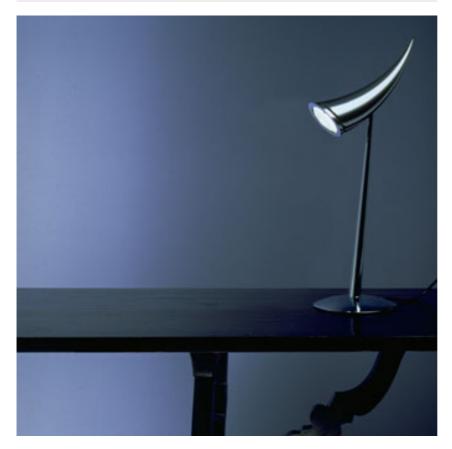

## ARA'

| Mounting              | : Table                                                                                                                                                                                                                                                                          |  |  |
|-----------------------|----------------------------------------------------------------------------------------------------------------------------------------------------------------------------------------------------------------------------------------------------------------------------------|--|--|
| Lamps description     | : 1 x MAX 35W GU4 HRG 12V                                                                                                                                                                                                                                                        |  |  |
| Environment           | : Indoor                                                                                                                                                                                                                                                                         |  |  |
| Finish                | : Chrome                                                                                                                                                                                                                                                                         |  |  |
| Design awards         | : MoMa Design Collection                                                                                                                                                                                                                                                         |  |  |
| Technical description | : Adjustable table/desk lamp providing direct light.<br>Die-cast head of "Zamak" metal alloy. Tapered,<br>tubular steel pole in polished, chrome-plated<br>finish. Pressed, polished and chrome-plated steel<br>base. Pressed glass diffuser. Electronic<br>transformer on plug. |  |  |