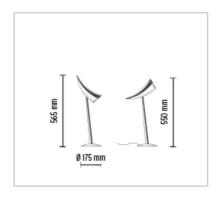

| PHYSICAL              |                                       |  |  |  |
|-----------------------|---------------------------------------|--|--|--|
| Supply                | : Power cord with transformer on plug |  |  |  |
| Cord length(mm)       | : 1400                                |  |  |  |
| Construction material | : Aluminum or Glass or Steel or Zamak |  |  |  |
| Weight (kg)           | : 2,1                                 |  |  |  |