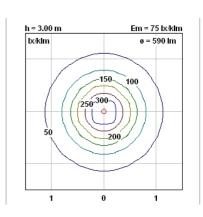

|
|                          |                                                         |

| PHYSICAL              |                                       |  |  |  |
|-----------------------|---------------------------------------|--|--|--|
| Supply                | : Power cord with transformer on plug |  |  |  |
| Cord length(mm)       | : 1400                                |  |  |  |
| Construction material | : Aluminum or Glass or Steel or Zamak |  |  |  |
| Weight (kg)           | : 2,1                                 |  |  |  |





| Reference Code |        |  |  |  |  |
|----------------|--------|--|--|--|--|
| 0F0250057      | Chrome |  |  |  |  |

| Certifications |   |  |           |  |
|----------------|---|--|-----------|--|
| C€             | F |  | 1 P<br>20 |  |