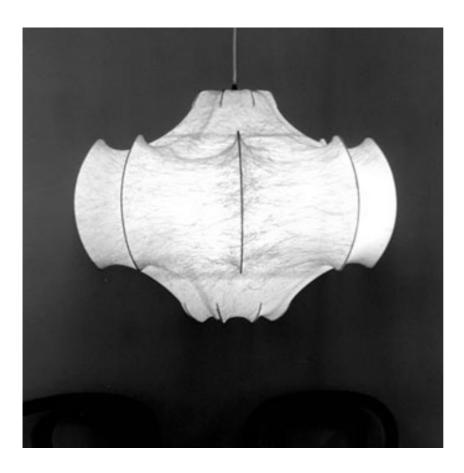

## **VISCONTEA**

| CCIE                                                                                                       |  |  |
|------------------------------------------------------------------------------------------------------------|--|--|
| CC/F                                                                                                       |  |  |
| CC/F                                                                                                       |  |  |
| : 1 x MAX 100W E27 HSGS/F                                                                                  |  |  |
|                                                                                                            |  |  |
|                                                                                                            |  |  |
| ding diffused light. White<br>steel structure sprayed<br>esin to create the diffuser<br>I by a transparent |  |  |
| ()                                                                                                         |  |  |

## **PHYSICAL**

| Supply                | : Power cord   |  |
|-----------------------|----------------|--|
| Cord length(mm)       | : 4000         |  |
| Construction material | : Cocoon resin |  |
| Weight (kg)           | : 1,75         |  |