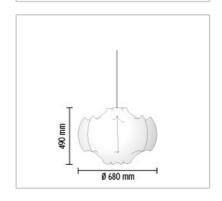

## **PHYSICAL**

| Supply                | : Power cord   |  |
|-----------------------|----------------|--|
| Cord length(mm)       | : 4000         |  |
| Construction material | : Cocoon resin |  |
| Weight (kg)           | : 1,75         |  |