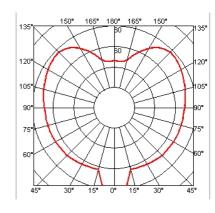

## **VISCONTEA**

| CCIE                                                                                                       |  |  |
|------------------------------------------------------------------------------------------------------------|--|--|
| CC/F                                                                                                       |  |  |
| CC/F                                                                                                       |  |  |
| : 1 x MAX 100W E27 HSGS/F                                                                                  |  |  |
|                                                                                                            |  |  |
|                                                                                                            |  |  |
| ding diffused light. White<br>steel structure sprayed<br>esin to create the diffuser<br>I by a transparent |  |  |
| ()                                                                                                         |  |  |