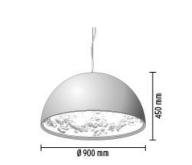

## **SKYGARDEN 2**

| Mounting                | : Suspension                                                                                                                                                                                                                                                                                                                                                                                                                                                                                                                                                                                                                                                                                                                                                                                                                                                         |  |
|-------------------------|----------------------------------------------------------------------------------------------------------------------------------------------------------------------------------------------------------------------------------------------------------------------------------------------------------------------------------------------------------------------------------------------------------------------------------------------------------------------------------------------------------------------------------------------------------------------------------------------------------------------------------------------------------------------------------------------------------------------------------------------------------------------------------------------------------------------------------------------------------------------|--|
| Type of ceiling pendant | : Suspension steel cable                                                                                                                                                                                                                                                                                                                                                                                                                                                                                                                                                                                                                                                                                                                                                                                                                                             |  |
| Lamps description       | : 1 x MAX 230W E27 HSGS/F                                                                                                                                                                                                                                                                                                                                                                                                                                                                                                                                                                                                                                                                                                                                                                                                                                            |  |
| Environment             | : Indoor                                                                                                                                                                                                                                                                                                                                                                                                                                                                                                                                                                                                                                                                                                                                                                                                                                                             |  |
| Finish                  | : White, Brown, Gold, Black                                                                                                                                                                                                                                                                                                                                                                                                                                                                                                                                                                                                                                                                                                                                                                                                                                          |  |
| Design awards           | : Edida 2008, Red Dot Design Award                                                                                                                                                                                                                                                                                                                                                                                                                                                                                                                                                                                                                                                                                                                                                                                                                                   |  |
| Technical description   | <ul> <li>Luida 2008, Red Dot Design Award</li> <li>Suspension luminaire providing diffused lighting.<br/>Hemispherical, cast plaster diffuser, painted white<br/>inside. Outer finish: rust, glossy black, glossy white<br/>or matte gold. Plaster diffuser support in die-cast<br/>aluminum alloy. Upper cable gland and blocking ring<br/>nut in black injection-molded PC. Shaped, adjustment<br/>screws. Transparent, injection-molded, upper and<br/>lower silicone shock absorbers. Lampholder and<br/>fixing support in PPS. Flashed and blown opal glass<br/>diffuser. Molded fixing ring nut in die-cast aluminum<br/>alloy with alodine plating. Frieze in photo-etched and<br/>mechanically drawn AISI 304 steel. Molded and<br/>galvanized steel ceiling attachment. Gray, injection-<br/>molded PC rose, painted the same color as the body.</li> </ul> |  |