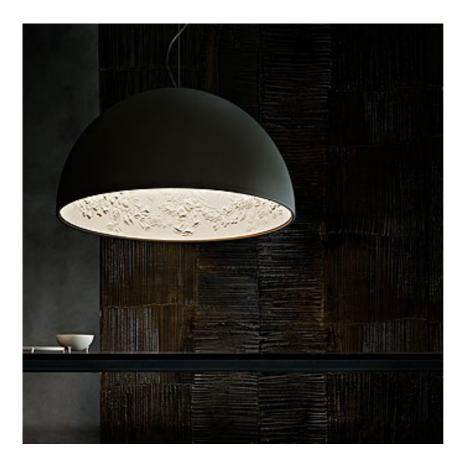

## **SKYGARDEN 2**

| Mounting                | : Suspension                                                                                                                                                                                                                                                                                                                                                                                                                                                                                                                                                                                                                                                                                                                                                                                                                                                         |  |
|-------------------------|----------------------------------------------------------------------------------------------------------------------------------------------------------------------------------------------------------------------------------------------------------------------------------------------------------------------------------------------------------------------------------------------------------------------------------------------------------------------------------------------------------------------------------------------------------------------------------------------------------------------------------------------------------------------------------------------------------------------------------------------------------------------------------------------------------------------------------------------------------------------|--|
| Type of ceiling pendant | : Suspension steel cable                                                                                                                                                                                                                                                                                                                                                                                                                                                                                                                                                                                                                                                                                                                                                                                                                                             |  |
| Lamps description       | : 1 x MAX 230W E27 HSGS/F                                                                                                                                                                                                                                                                                                                                                                                                                                                                                                                                                                                                                                                                                                                                                                                                                                            |  |
| Environment             | : Indoor                                                                                                                                                                                                                                                                                                                                                                                                                                                                                                                                                                                                                                                                                                                                                                                                                                                             |  |
| Finish                  | : White, Brown, Gold, Black                                                                                                                                                                                                                                                                                                                                                                                                                                                                                                                                                                                                                                                                                                                                                                                                                                          |  |
| Design awards           | : Edida 2008, Red Dot Design Award                                                                                                                                                                                                                                                                                                                                                                                                                                                                                                                                                                                                                                                                                                                                                                                                                                   |  |
| Technical description   | <ul> <li>Luida 2008, Red Dot Design Award</li> <li>Suspension luminaire providing diffused lighting.<br/>Hemispherical, cast plaster diffuser, painted white<br/>inside. Outer finish: rust, glossy black, glossy white<br/>or matte gold. Plaster diffuser support in die-cast<br/>aluminum alloy. Upper cable gland and blocking ring<br/>nut in black injection-molded PC. Shaped, adjustment<br/>screws. Transparent, injection-molded, upper and<br/>lower silicone shock absorbers. Lampholder and<br/>fixing support in PPS. Flashed and blown opal glass<br/>diffuser. Molded fixing ring nut in die-cast aluminum<br/>alloy with alodine plating. Frieze in photo-etched and<br/>mechanically drawn AISI 304 steel. Molded and<br/>galvanized steel ceiling attachment. Gray, injection-<br/>molded PC rose, painted the same color as the body.</li> </ul> |  |