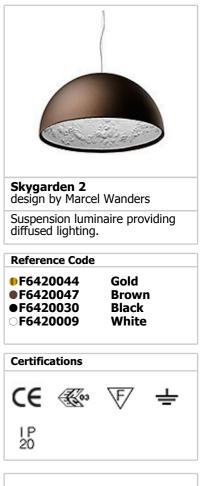

## **SKYGARDEN 2**

| Mounting                | : Suspension                                                                                                                                                                                                                                                                                                                                                                                                                                                                                                                                                                                                                                                                                                                                                                                                                                                         |  |
|-------------------------|----------------------------------------------------------------------------------------------------------------------------------------------------------------------------------------------------------------------------------------------------------------------------------------------------------------------------------------------------------------------------------------------------------------------------------------------------------------------------------------------------------------------------------------------------------------------------------------------------------------------------------------------------------------------------------------------------------------------------------------------------------------------------------------------------------------------------------------------------------------------|--|
| Type of ceiling pendant | : Suspension steel cable                                                                                                                                                                                                                                                                                                                                                                                                                                                                                                                                                                                                                                                                                                                                                                                                                                             |  |
| Lamps description       | : 1 x MAX 230W E27 HSGS/F                                                                                                                                                                                                                                                                                                                                                                                                                                                                                                                                                                                                                                                                                                                                                                                                                                            |  |
| Environment             | : Indoor                                                                                                                                                                                                                                                                                                                                                                                                                                                                                                                                                                                                                                                                                                                                                                                                                                                             |  |
| Finish                  | : White, Brown, Gold, Black                                                                                                                                                                                                                                                                                                                                                                                                                                                                                                                                                                                                                                                                                                                                                                                                                                          |  |
| Design awards           | : Edida 2008, Red Dot Design Award                                                                                                                                                                                                                                                                                                                                                                                                                                                                                                                                                                                                                                                                                                                                                                                                                                   |  |
| Technical description   | <ul> <li>Luida 2008, Red Dot Design Award</li> <li>Suspension luminaire providing diffused lighting.<br/>Hemispherical, cast plaster diffuser, painted white<br/>inside. Outer finish: rust, glossy black, glossy white<br/>or matte gold. Plaster diffuser support in die-cast<br/>aluminum alloy. Upper cable gland and blocking ring<br/>nut in black injection-molded PC. Shaped, adjustment<br/>screws. Transparent, injection-molded, upper and<br/>lower silicone shock absorbers. Lampholder and<br/>fixing support in PPS. Flashed and blown opal glass<br/>diffuser. Molded fixing ring nut in die-cast aluminum<br/>alloy with alodine plating. Frieze in photo-etched and<br/>mechanically drawn AISI 304 steel. Molded and<br/>galvanized steel ceiling attachment. Gray, injection-<br/>molded PC rose, painted the same color as the body.</li> </ul> |  |