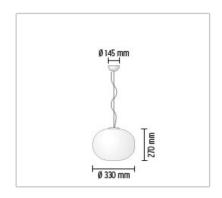

PHYSTCAL

| PHYSICAL              |                        |  |
|-----------------------|------------------------|--|
| Supply                | : Terminal block       |  |
| Cord length(mm)       | : 3700                 |  |
| Construction material | : Blown glass or Steel |  |
| Weight (kg)           | : 2,7                  |  |