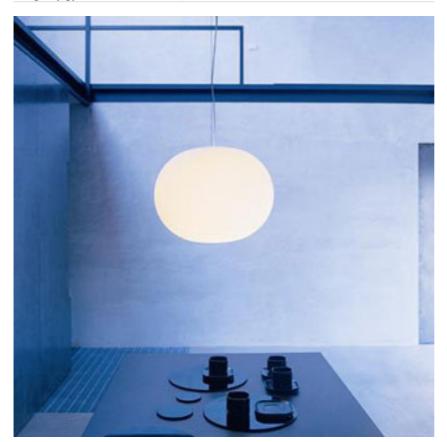

## **GLO-BALL S1**

| Mounting                | : Suspension                                                                                                                                                                                                                                                                                                                                                                                                                                                                             |
|-------------------------|------------------------------------------------------------------------------------------------------------------------------------------------------------------------------------------------------------------------------------------------------------------------------------------------------------------------------------------------------------------------------------------------------------------------------------------------------------------------------------------|
| Type of ceiling pendant | : Suspension cable                                                                                                                                                                                                                                                                                                                                                                                                                                                                       |
| Lamps description       | : 1 x MAX 150W E27 HSGS/F                                                                                                                                                                                                                                                                                                                                                                                                                                                                |
| Environment             | : Indoor                                                                                                                                                                                                                                                                                                                                                                                                                                                                                 |
| Finish                  | : White                                                                                                                                                                                                                                                                                                                                                                                                                                                                                  |
| Technical description   | : Suspension lamp providing diffused light. Diffuser consisting of an externally acid-etched, hand blown, flashed opaline glass. Gloss white painted pressed steel diffuser support. 30% fiberglass reinforced injection-molded polyamide rose; pressed and galvanized ceiling fitting. Steel suspension cable. Inside the rose there is the electronic Muvis dimmer which allows the regulation of light brightness with a dial and the radio-frequency connection with the Flos Cubo™. |