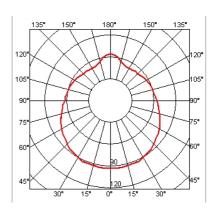

-------------------------------------------------------------------------------------------------------------------------------------------|
| Switching   | : Inside the rose there is the electronic Muvis dimmer which allows the regulation of light brightness with a dial and the radio-frequency connection with the Flos Cubo™. |
| Voltage (V) | : 230                                                                                                                                                                      |
| PHYSICAL    |                                                                                                                                                                            |

: Terminal block

: Blown glass or Steel

: 3700





Reference Code

F3010061M White