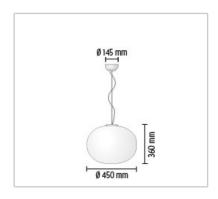

: Terminal block

: Blown glass or Steel

: 3700

Reference Code

F3010061M White