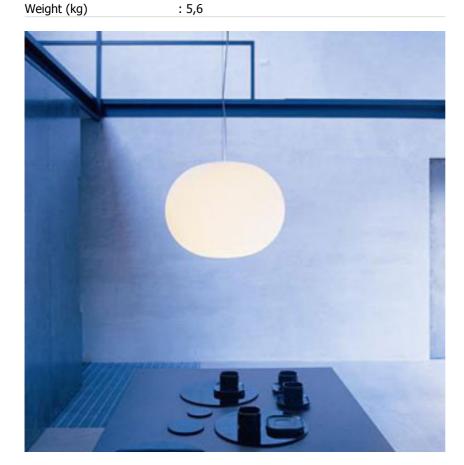

## **GLO-BALL S2**

| Mounting                | : Suspension                                                                                                                                                                                                                                                                                                                                                                                                                                                                                       |
|-------------------------|----------------------------------------------------------------------------------------------------------------------------------------------------------------------------------------------------------------------------------------------------------------------------------------------------------------------------------------------------------------------------------------------------------------------------------------------------------------------------------------------------|
| Type of ceiling pendant | : Suspension cable                                                                                                                                                                                                                                                                                                                                                                                                                                                                                 |
| Lamps description       | : 1 x MAX 230W E27 HSGS/F                                                                                                                                                                                                                                                                                                                                                                                                                                                                          |
| Environment             | : Indoor                                                                                                                                                                                                                                                                                                                                                                                                                                                                                           |
| Finish                  | : White                                                                                                                                                                                                                                                                                                                                                                                                                                                                                            |
| Technical description   | : Suspension lamp providing diffused light. Diffuser consisting of an externally acid-etched, hand blown, flashed opaline glass. Transparent, injection molded polycarbonate diffuser support. 30% fiberglass reinforced injection-molded polyamide rose; pressed and galvanized ceiling fitting. Steel suspension cable. Inside the rose there is the electronic Muvis dimmer which allows the regulation of light brightness with a dial and the radio-frequency connection with the Flos Cubo™. |