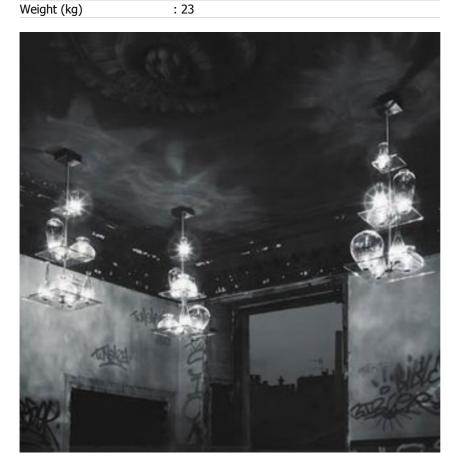

## **CICATRICES DE LUXE 8 CM 150**

| Mounting                 | : Suspension                                                                                                                                                                                                                                                                                                                                                                                                                                                                                                                           |
|--------------------------|----------------------------------------------------------------------------------------------------------------------------------------------------------------------------------------------------------------------------------------------------------------------------------------------------------------------------------------------------------------------------------------------------------------------------------------------------------------------------------------------------------------------------------------|
| Type of ceiling pendant  | : Rod suspension                                                                                                                                                                                                                                                                                                                                                                                                                                                                                                                       |
| Lamps description        | : 8 x MAX 35W GY6.35 HS                                                                                                                                                                                                                                                                                                                                                                                                                                                                                                                |
| Environment              | : Indoor                                                                                                                                                                                                                                                                                                                                                                                                                                                                                                                               |
| Finish                   | : Steel nickeled opaque                                                                                                                                                                                                                                                                                                                                                                                                                                                                                                                |
| Technical description    | : Ceiling lamp emitting light through eight individual blown and hand-cut leaded crystal vases. The vases are secured to three fire retardant technopolymer and aluminum seats, which are attached to chemically tempered super clear glass platforms with a high shock resistance value. The 12 volts current is conducted from the central stem to the lamps via a silk-screened silver circuit with a ceramic varnish coating. The suspension stem and rose, which house the electronic transformers are matte nickel plated steel. |
| Transformer availability | : Included                                                                                                                                                                                                                                                                                                                                                                                                                                                                                                                             |
| Emergency                | : Without                                                                                                                                                                                                                                                                                                                                                                                                                                                                                                                              |
|                          |                                                                                                                                                                                                                                                                                                                                                                                                                                                                                                                                        |
| Voltage (V)              | : 230/240                                                                                                                                                                                                                                                                                                                                                                                                                                                                                                                              |
| PHYSICAL                 |                                                                                                                                                                                                                                                                                                                                                                                                                                                                                                                                        |
| Supply                   | : Terminal block                                                                                                                                                                                                                                                                                                                                                                                                                                                                                                                       |
|                          |                                                                                                                                                                                                                                                                                                                                                                                                                                                                                                                                        |

: Blown crystal or Steel

**Cicatrices De Luxe 8 cm 150** design by Philippe Starck

Ceiling lamp emitting light through eight individual blown and handcut leaded crystal vases

| Reference Code   |                          |  |
|------------------|--------------------------|--|
| <b>♥F1646000</b> | Matt nickel-plated steel |  |