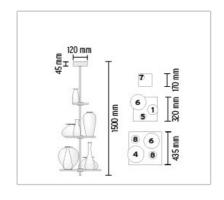

## **CICATRICES DE LUXE 8 CM 150**

| Mounting                 | : Suspension                                                                                                                                                                                                                                                                                                                                                                                                                                                                                                                           |
|--------------------------|----------------------------------------------------------------------------------------------------------------------------------------------------------------------------------------------------------------------------------------------------------------------------------------------------------------------------------------------------------------------------------------------------------------------------------------------------------------------------------------------------------------------------------------|
| Type of ceiling pendant  | : Rod suspension                                                                                                                                                                                                                                                                                                                                                                                                                                                                                                                       |
| Lamps description        | : 8 x MAX 35W GY6.35 HS                                                                                                                                                                                                                                                                                                                                                                                                                                                                                                                |
| Environment              | : Indoor                                                                                                                                                                                                                                                                                                                                                                                                                                                                                                                               |
| Finish                   | : Steel nickeled opaque                                                                                                                                                                                                                                                                                                                                                                                                                                                                                                                |
| Technical description    | : Ceiling lamp emitting light through eight individual blown and hand-cut leaded crystal vases. The vases are secured to three fire retardant technopolymer and aluminum seats, which are attached to chemically tempered super clear glass platforms with a high shock resistance value. The 12 volts current is conducted from the central stem to the lamps via a silk-screened silver circuit with a ceramic varnish coating. The suspension stem and rose, which house the electronic transformers are matte nickel plated steel. |
| Transformer availability | : Included                                                                                                                                                                                                                                                                                                                                                                                                                                                                                                                             |
| Emergency                | : Without                                                                                                                                                                                                                                                                                                                                                                                                                                                                                                                              |
|                          |                                                                                                                                                                                                                                                                                                                                                                                                                                                                                                                                        |
| Voltage (V)              | : 230/240                                                                                                                                                                                                                                                                                                                                                                                                                                                                                                                              |
| PHYSICAL                 |                                                                                                                                                                                                                                                                                                                                                                                                                                                                                                                                        |
| Supply                   | : Terminal block                                                                                                                                                                                                                                                                                                                                                                                                                                                                                                                       |
|                          |                                                                                                                                                                                                                                                                                                                                                                                                                                                                                                                                        |

: Blown crystal or Steel

**Cicatrices De Luxe 8 cm 150** design by Philippe Starck

Ceiling lamp emitting light through eight individual blown and handcut leaded crystal vases

| Reference Code   |                          |  |
|------------------|--------------------------|--|
| <b>♥F1646000</b> | Matt nickel-plated steel |  |