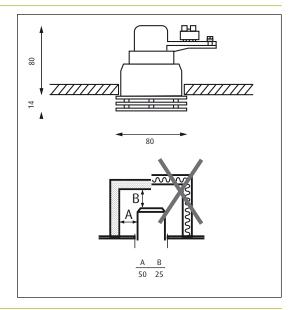

## Mounting

Ceiling thickness: 5-32mm. Ceiling Cut-Out: Ø 70mm. Terminal block: 1x2x4mm². Looping: Not approved. Ballast: Supplied without transformer.