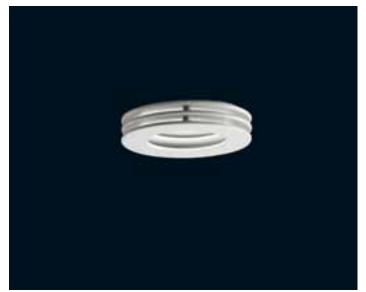

## Concept

Strata Micro creates symmetrical downlight. The rings reduce the angle of glare and catch some of the light, reflecting it onto the ceiling to ensure a soft transition between the trim and the ceiling.

# Finish

White, powder coated.

#### Materia

Rings: Punched steel.