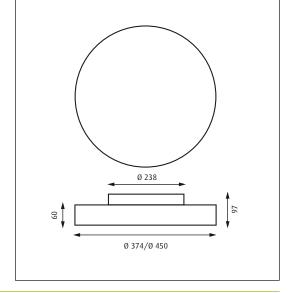

## Weight

Max. 4kg.

| Product code | Dimensions     | Light source                                                                                         | Finish       | Shield/Diffuser   | Lighting contol   |
|--------------|----------------|------------------------------------------------------------------------------------------------------|--------------|-------------------|-------------------|
| REC-WC       | Ø 374<br>Ø 450 | 1x40W T-R5 2GX13 HF<br>1x22W+1x40W T-R5 2GX13 HF<br>1x55W T-R5 2GX13 HF<br>1x40W+1x60W T-R5 2GX13 HF | ALU COL TEXT | OPAL<br>PRISMATIC | NONE<br>DIM 1-10V |

## Variant notes:

Ø 374 only available with 1x40 or 1x55W T-R5. Ø 450 only available with 1x22+40, 1x55 or 1x40+60W T-R5