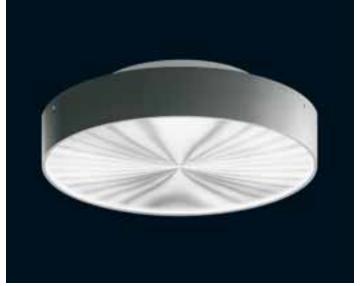

# Record Ceiling/Wall

semi-recessed & surface

Familienzentrum. Offenburg, Germany. Arkitekt: K9 Borgards-Lösch-Piribauer. Lighting designer: Vertec Ettenheim. Photo: Günther Lehnert

Weblink 1491

Louis Poulsen Lighting A/S

## Concept

Record wall & ceiling is a flat surface mounted fixture with indirect/direct lighting. The indirect light is filtered by an opal acrylic cover.