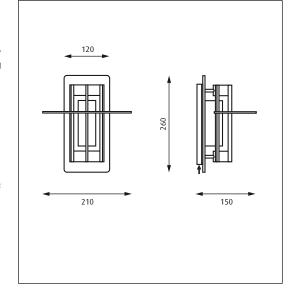

### Mounting

Terminal block: 1x3x2.5mm². Cable entries: 2x rear entries Ø 14mm and 1x bottom Ø 7mm. Looping: Approved, max. 3x1,5mm². Ballast positioning: In wall box.

## Weight

Max. 2kg.