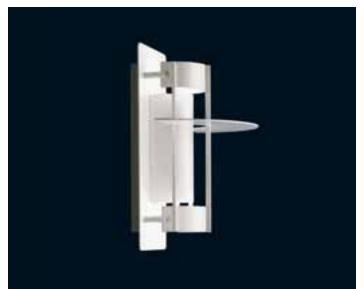

## Concept

Saturn Wall Micro emits sparkling light. A particular pattern is created on the wall, which makes it highly suitable for accent lighting. The anti-glare rings shield the light sources from view and the Saturn ring reflects the light into the space for general lighting.

# Material

Saturn ring: Punched steel. Anti-glare rings: Form pressed steel. Back plate: Punched steel.

## Finish

White, powder coated.