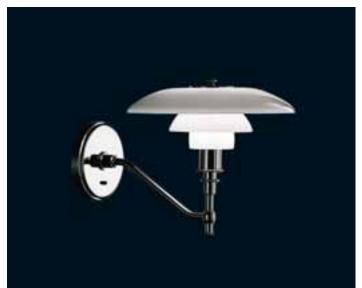

## Concept

PH 3/2 Wall provides soft, general lighting. PH 3/2 is designed on the principle of a reflecting multi-shade system, creating harmonious and glare-free lighting. The shade design is based on a logarithmic spiral, with the centre of the light source placed in the spiral's focal point.

# Finish

White opal glass. High lustre chrome plated.

Shades: Mouth-blown white opal glass. Top plate: High lustre chrome plated, spun brass. Wall box: High lustre chrome plated, spun brass. Arm: High lustre chrome plated, brass.