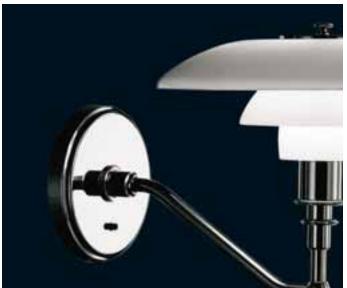

# Finish

White opal glass. High lustre chrome plated.

Shades: Mouth-blown white opal glass. Top plate: High lustre chrome plated, spun brass. Wall box: High lustre chrome plated, spun brass. Arm: High lustre chrome plated, brass.