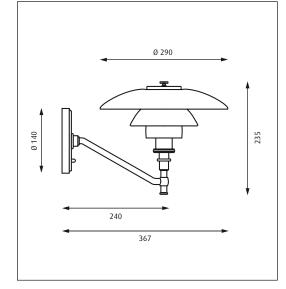

# Finish

White opal glass. High lustre chrome plated.

Shades: Mouth-blown white opal glass. Top plate: High lustre chrome plated, spun brass. Wall box: High lustre chrome plated, spun brass. Arm: High lustre chrome plated, brass.

## Weight

Max. 2.5kg.

| Prod | duct code | Light source          | Finish         |
|------|-----------|-----------------------|----------------|
| PH3  | 2-W       | 1x40W D45 Frosted E14 | WHT OPAL GLASS |