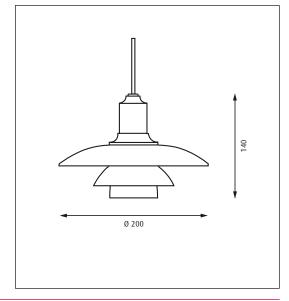

#### Mounting

Suspension type: Cable 2x0.75mm². Canopy: Yes. Cable length: 3m.

## Weight

Max. 1.5kg.