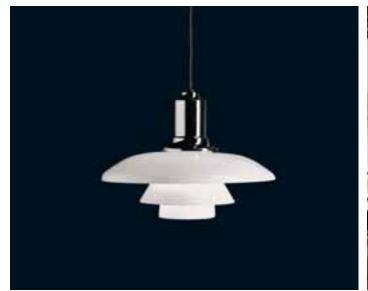

#### Concept

PH 2/1 Pendant provides soft lighting. PH 2/1 is designed on the principle of a reflecting multi-shade system, producing glare-free lighting. The shade design is based on a logarithmic spiral, with the centre of the light source placed in the spiral's focal point.

## Finish

White opal glass. High lustre chrome plated.

#### Materia

 $Shades: Mouth-blown \ white \ opal \ glass. \ Suspension: \ High \ lustre \ chrome \ plated, \ spun \ aluminium.$ 