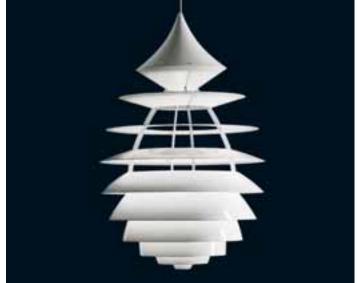

#### Concept

Design by Kurt Nørregaard based on sketches by Poul Henningsen. LP Centrum provides high-ceiling spaces with glare-free and indirect lighting. An integral aspect of the design, the 10 shades are designed according to the mathematic curve lituus. The philosophy behind the luminaire is to provide light for spaces, horizontally and vertically alike.

### Finish

White, wet painted.

## Material

Shades: Spun aluminium. Frame: Extruded anodised aluminium. Suspension: Spun aluminium.