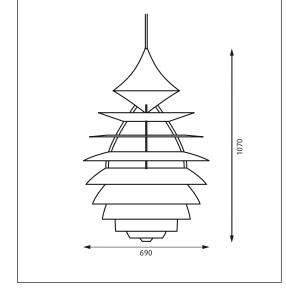

#### Concept

Design by Kurt Nørregaard based on sketches by Poul Henningsen. LP Centrum provides high-ceiling spaces with glare-free and indirect lighting. An integral aspect of the design, the 10 shades are designed according to the mathematic curve lituus. The philosophy behind the luminaire is to provide light for spaces, horizontally and vertically alike.

#### Mounting

Suspension type: Cable 3x0.75mm² & wire. Canopy: Yes. Cable length: 4m. Ballast positioning: In fixture head.

# Weight

Max. 14.5kg.