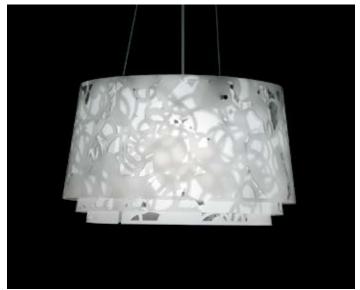

### Concept

The Collage 600 Pendant creates atmosphere and is at the same time changeable. The pattern which is staggered on the shades made out of three layers of acrylic gives the fixture an almost endless row of combinations of patterns. New experiences are made when shades and light come alive and changeable through the patterns. The refraction of the light is controlled - and yet still uncontrolled.

## Material

Suspension: Natural anodised aluminium. Shades: Laser cut acrylic.

Suspension type: Cable 3x0.75mm<sup>2</sup> & wire. Canopy: Yes. Cable length: 4m.