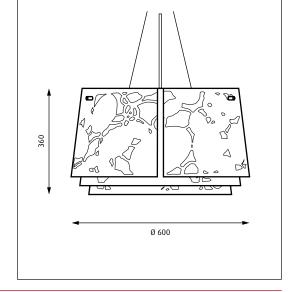

## Material

Suspension: Natural anodised aluminium. Shades: Laser cut acrylic.

Suspension type: Cable 3x0.75mm<sup>2</sup> & wire. Canopy: Yes. Cable length: 4m.

## Weight

Max. 4.5kg

Ingress protection IP20. Electric shock protection I w. ground. 🔻

| Product code | Light source                       | Finish                                                    | Cable type   |
|--------------|------------------------------------|-----------------------------------------------------------|--------------|
| COLL-P       | 1x35W HIT Clear G8.5<br>1x100W E27 | HOTLIPS JUICY ORANGE LEMON YELLOW SMOKE SCREEN SNOW WHITE | WHT TEX/WIRE |