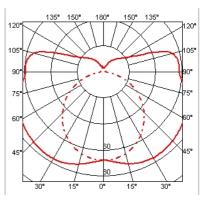

## ALL LIGHT

| Mounting                  | : Ceiling and wall                                                                                                                                                                                                                                                                                                                                                                          |
|---------------------------|---------------------------------------------------------------------------------------------------------------------------------------------------------------------------------------------------------------------------------------------------------------------------------------------------------------------------------------------------------------------------------------------|
| Lamps description         | : 1 x 24W G5 FD                                                                                                                                                                                                                                                                                                                                                                             |
| Environment               | : Indoor, Outdoor                                                                                                                                                                                                                                                                                                                                                                           |
| Finish                    | : Opal                                                                                                                                                                                                                                                                                                                                                                                      |
| Technical description     | : Indoor or outdoor wall lamp providing direct/<br>indirect lighting. Opaline polycarbonate<br>enclosure cover. Bent steel covers in<br>matte gray, matte white, gloss black or chrome-<br>plated. Stainless steel cover with satin finish for<br>outdoor use. Opaline polycarbonate wall<br>attachment. Pressed and galvanized sheet metal<br>ballast support. Rubber end plugs for fixing |
| ELECTRICAL                | screws.                                                                                                                                                                                                                                                                                                                                                                                     |
| Control gear availability | : Included                                                                                                                                                                                                                                                                                                                                                                                  |
| Control gear type         | : Electronic                                                                                                                                                                                                                                                                                                                                                                                |
| Emergency                 | : Without                                                                                                                                                                                                                                                                                                                                                                                   |
| Voltage (V)               | : 230/240                                                                                                                                                                                                                                                                                                                                                                                   |
| PHYSICAL                  |                                                                                                                                                                                                                                                                                                                                                                                             |
| Supply                    | : Terminal block                                                                                                                                                                                                                                                                                                                                                                            |
| Construction material     | : Polycarbonate or Steel                                                                                                                                                                                                                                                                                                                                                                    |
| Weight (kg)               | : 1,2                                                                                                                                                                                                                                                                                                                                                                                       |
|                           |                                                                                                                                                                                                                                                                                                                                                                                             |