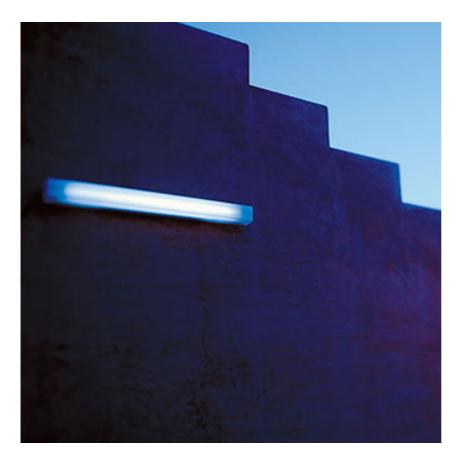

## ALL LIGHT

| Mounting                  | : Ceiling and wall                                                                                                                                                                                                                                                                                                                                                                          |
|---------------------------|---------------------------------------------------------------------------------------------------------------------------------------------------------------------------------------------------------------------------------------------------------------------------------------------------------------------------------------------------------------------------------------------|
| Lamps description         | : 1 x 24W G5 FD                                                                                                                                                                                                                                                                                                                                                                             |
| Environment               | : Indoor, Outdoor                                                                                                                                                                                                                                                                                                                                                                           |
| Finish                    | : Opal                                                                                                                                                                                                                                                                                                                                                                                      |
| Technical description     | : Indoor or outdoor wall lamp providing direct/<br>indirect lighting. Opaline polycarbonate<br>enclosure cover. Bent steel covers in<br>matte gray, matte white, gloss black or chrome-<br>plated. Stainless steel cover with satin finish for<br>outdoor use. Opaline polycarbonate wall<br>attachment. Pressed and galvanized sheet metal<br>ballast support. Rubber end plugs for fixing |
| ELECTRICAL                | screws.                                                                                                                                                                                                                                                                                                                                                                                     |
| Control gear availability | : Included                                                                                                                                                                                                                                                                                                                                                                                  |
| Control gear type         | : Electronic                                                                                                                                                                                                                                                                                                                                                                                |
| Emergency                 | : Without                                                                                                                                                                                                                                                                                                                                                                                   |
| Voltage (V)               | : 230/240                                                                                                                                                                                                                                                                                                                                                                                   |
| PHYSICAL                  |                                                                                                                                                                                                                                                                                                                                                                                             |
| Supply                    | : Terminal block                                                                                                                                                                                                                                                                                                                                                                            |
| Construction material     | : Polycarbonate or Steel                                                                                                                                                                                                                                                                                                                                                                    |
| Weight (kg)               | : 1,2                                                                                                                                                                                                                                                                                                                                                                                       |
|                           |                                                                                                                                                                                                                                                                                                                                                                                             |