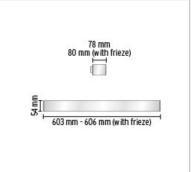

## ALL LIGHT

| Mounting                  | : Ceiling and wall                                                                                                                                                                                                                                                                                                                                                                          |
|---------------------------|---------------------------------------------------------------------------------------------------------------------------------------------------------------------------------------------------------------------------------------------------------------------------------------------------------------------------------------------------------------------------------------------|
| Lamps description         | : 1 x 24W G5 FD                                                                                                                                                                                                                                                                                                                                                                             |
| Environment               | : Indoor, Outdoor                                                                                                                                                                                                                                                                                                                                                                           |
| Finish                    | : Opal                                                                                                                                                                                                                                                                                                                                                                                      |
| Technical description     | : Indoor or outdoor wall lamp providing direct/<br>indirect lighting. Opaline polycarbonate<br>enclosure cover. Bent steel covers in<br>matte gray, matte white, gloss black or chrome-<br>plated. Stainless steel cover with satin finish for<br>outdoor use. Opaline polycarbonate wall<br>attachment. Pressed and galvanized sheet metal<br>ballast support. Rubber end plugs for fixing |
| ELECTRICAL                | screws.                                                                                                                                                                                                                                                                                                                                                                                     |
| Control gear availability | : Included                                                                                                                                                                                                                                                                                                                                                                                  |
| Control gear type         | : Electronic                                                                                                                                                                                                                                                                                                                                                                                |
| Emergency                 | : Without                                                                                                                                                                                                                                                                                                                                                                                   |
| Voltage (V)               | : 230/240                                                                                                                                                                                                                                                                                                                                                                                   |
| PHYSICAL                  |                                                                                                                                                                                                                                                                                                                                                                                             |
| Supply                    | : Terminal block                                                                                                                                                                                                                                                                                                                                                                            |
| Construction material     | : Polycarbonate or Steel                                                                                                                                                                                                                                                                                                                                                                    |
| Weight (kg)               | : 1,2                                                                                                                                                                                                                                                                                                                                                                                       |
|                           |                                                                                                                                                                                                                                                                                                                                                                                             |