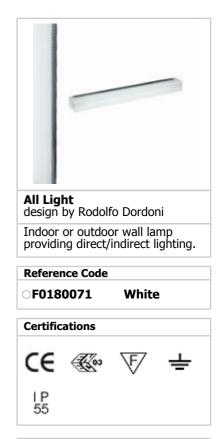

## ALL LIGHT

| Mounting                  | : Ceiling and wall                                                                                                                                                                                                                                                                                                                                                                          |
|---------------------------|---------------------------------------------------------------------------------------------------------------------------------------------------------------------------------------------------------------------------------------------------------------------------------------------------------------------------------------------------------------------------------------------|
| Lamps description         | : 1 x 24W G5 FD                                                                                                                                                                                                                                                                                                                                                                             |
| Environment               | : Indoor, Outdoor                                                                                                                                                                                                                                                                                                                                                                           |
| Finish                    | : Opal                                                                                                                                                                                                                                                                                                                                                                                      |
| Technical description     | : Indoor or outdoor wall lamp providing direct/<br>indirect lighting. Opaline polycarbonate<br>enclosure cover. Bent steel covers in<br>matte gray, matte white, gloss black or chrome-<br>plated. Stainless steel cover with satin finish for<br>outdoor use. Opaline polycarbonate wall<br>attachment. Pressed and galvanized sheet metal<br>ballast support. Rubber end plugs for fixing |
| ELECTRICAL                | screws.                                                                                                                                                                                                                                                                                                                                                                                     |
| Control gear availability | : Included                                                                                                                                                                                                                                                                                                                                                                                  |
| Control gear type         | : Electronic                                                                                                                                                                                                                                                                                                                                                                                |
| Emergency                 | : Without                                                                                                                                                                                                                                                                                                                                                                                   |
| Voltage (V)               | : 230/240                                                                                                                                                                                                                                                                                                                                                                                   |
| PHYSICAL                  |                                                                                                                                                                                                                                                                                                                                                                                             |
| Supply                    | : Terminal block                                                                                                                                                                                                                                                                                                                                                                            |
| Construction material     | : Polycarbonate or Steel                                                                                                                                                                                                                                                                                                                                                                    |
| Weight (kg)               | : 1,2                                                                                                                                                                                                                                                                                                                                                                                       |
|                           |                                                                                                                                                                                                                                                                                                                                                                                             |