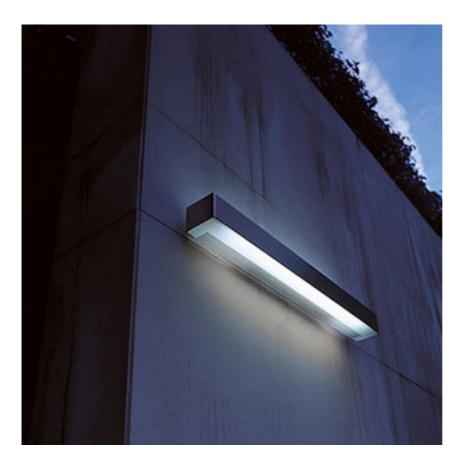

## ALL LIGHT CLOSED

| Mounting                  | : Ceiling and wall                                                                                                                                                                                                                                                                                                                                                                          |
|---------------------------|---------------------------------------------------------------------------------------------------------------------------------------------------------------------------------------------------------------------------------------------------------------------------------------------------------------------------------------------------------------------------------------------|
| Lamps description         | : 1 x 24W G5 FD                                                                                                                                                                                                                                                                                                                                                                             |
| Environment               | : Indoor, Outdoor                                                                                                                                                                                                                                                                                                                                                                           |
| Finish                    | : Brushed steel, White opaque, Chrome, Raw for idropitture, Matt silver, Shiny black                                                                                                                                                                                                                                                                                                        |
| Technical description     | : Indoor or outdoor wall lamp providing direct/<br>indirect lighting. Opaline polycarbonate<br>enclosure cover. Bent steel covers in<br>matte gray, matte white, gloss black or chrome-<br>plated. Stainless steel cover with satin finish for<br>outdoor use. Opaline polycarbonate wall<br>attachment. Pressed and galvanized sheet metal<br>ballast support. Rubber end plugs for fixing |
| ELECTRICAL                | screws.                                                                                                                                                                                                                                                                                                                                                                                     |
| Control gear availability | : Included                                                                                                                                                                                                                                                                                                                                                                                  |
| Control gear type         | : Electronic                                                                                                                                                                                                                                                                                                                                                                                |
| Emergency                 | : Without                                                                                                                                                                                                                                                                                                                                                                                   |
| Voltage (V)               | : 230/240                                                                                                                                                                                                                                                                                                                                                                                   |
| PHYSICAL                  |                                                                                                                                                                                                                                                                                                                                                                                             |
| Supply                    | : Terminal block                                                                                                                                                                                                                                                                                                                                                                            |
| Construction material     | : Polycarbonate or Steel                                                                                                                                                                                                                                                                                                                                                                    |
| Weight (kg)               | : 1,9                                                                                                                                                                                                                                                                                                                                                                                       |
|                           |                                                                                                                                                                                                                                                                                                                                                                                             |