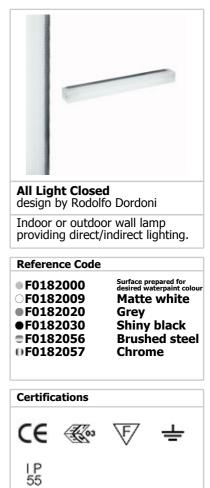

## ALL LIGHT CLOSED

| Mounting                  | : Ceiling and wall                                                                                                                                                                                                                                                                                                                                                                          |
|---------------------------|---------------------------------------------------------------------------------------------------------------------------------------------------------------------------------------------------------------------------------------------------------------------------------------------------------------------------------------------------------------------------------------------|
| Lamps description         | : 1 x 24W G5 FD                                                                                                                                                                                                                                                                                                                                                                             |
| Environment               | : Indoor, Outdoor                                                                                                                                                                                                                                                                                                                                                                           |
| Finish                    | : Brushed steel, White opaque, Chrome, Raw for idropitture, Matt silver, Shiny black                                                                                                                                                                                                                                                                                                        |
| Technical description     | : Indoor or outdoor wall lamp providing direct/<br>indirect lighting. Opaline polycarbonate<br>enclosure cover. Bent steel covers in<br>matte gray, matte white, gloss black or chrome-<br>plated. Stainless steel cover with satin finish for<br>outdoor use. Opaline polycarbonate wall<br>attachment. Pressed and galvanized sheet metal<br>ballast support. Rubber end plugs for fixing |
| ELECTRICAL                | screws.                                                                                                                                                                                                                                                                                                                                                                                     |
| Control gear availability | : Included                                                                                                                                                                                                                                                                                                                                                                                  |
| Control gear type         | : Electronic                                                                                                                                                                                                                                                                                                                                                                                |
| Emergency                 | : Without                                                                                                                                                                                                                                                                                                                                                                                   |
| Voltage (V)               | : 230/240                                                                                                                                                                                                                                                                                                                                                                                   |
| PHYSICAL                  |                                                                                                                                                                                                                                                                                                                                                                                             |
| Supply                    | : Terminal block                                                                                                                                                                                                                                                                                                                                                                            |
| Construction material     | : Polycarbonate or Steel                                                                                                                                                                                                                                                                                                                                                                    |
| Weight (kg)               | : 1,9                                                                                                                                                                                                                                                                                                                                                                                       |
|                           |                                                                                                                                                                                                                                                                                                                                                                                             |