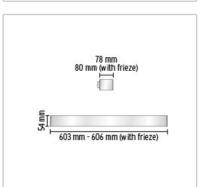

## ALL LIGHT CLOSED

| Mounting                  | : Ceiling and wall                                                                                                                                                                                                                                                                                                                                                                          |
|---------------------------|---------------------------------------------------------------------------------------------------------------------------------------------------------------------------------------------------------------------------------------------------------------------------------------------------------------------------------------------------------------------------------------------|
| Lamps description         | : 1 x 24W G5 FD                                                                                                                                                                                                                                                                                                                                                                             |
| Environment               | : Indoor, Outdoor                                                                                                                                                                                                                                                                                                                                                                           |
| Finish                    | : Brushed steel, White opaque, Chrome, Raw for idropitture, Matt silver, Shiny black                                                                                                                                                                                                                                                                                                        |
| Technical description     | : Indoor or outdoor wall lamp providing direct/<br>indirect lighting. Opaline polycarbonate<br>enclosure cover. Bent steel covers in<br>matte gray, matte white, gloss black or chrome-<br>plated. Stainless steel cover with satin finish for<br>outdoor use. Opaline polycarbonate wall<br>attachment. Pressed and galvanized sheet metal<br>ballast support. Rubber end plugs for fixing |
| ELECTRICAL                | screws.                                                                                                                                                                                                                                                                                                                                                                                     |
| Control gear availability | : Included                                                                                                                                                                                                                                                                                                                                                                                  |
| Control gear type         | : Electronic                                                                                                                                                                                                                                                                                                                                                                                |
| Emergency                 | : Without                                                                                                                                                                                                                                                                                                                                                                                   |
| Voltage (V)               | : 230/240                                                                                                                                                                                                                                                                                                                                                                                   |
| PHYSICAL                  |                                                                                                                                                                                                                                                                                                                                                                                             |
| Supply                    | : Terminal block                                                                                                                                                                                                                                                                                                                                                                            |
| Construction material     | : Polycarbonate or Steel                                                                                                                                                                                                                                                                                                                                                                    |
| Weight (kg)               | : 1,9                                                                                                                                                                                                                                                                                                                                                                                       |
|                           |                                                                                                                                                                                                                                                                                                                                                                                             |