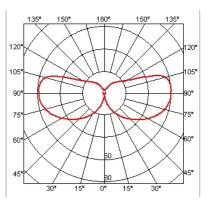

## ALL LIGHT CLOSED

| Mounting                  | : Ceiling and wall                                                                                                                                                                                                                                                                                                                                                                          |
|---------------------------|---------------------------------------------------------------------------------------------------------------------------------------------------------------------------------------------------------------------------------------------------------------------------------------------------------------------------------------------------------------------------------------------|
| Lamps description         | : 1 x 24W G5 FD                                                                                                                                                                                                                                                                                                                                                                             |
| Environment               | : Indoor, Outdoor                                                                                                                                                                                                                                                                                                                                                                           |
| Finish                    | : Brushed steel, White opaque, Chrome, Raw for idropitture, Matt silver, Shiny black                                                                                                                                                                                                                                                                                                        |
| Technical description     | : Indoor or outdoor wall lamp providing direct/<br>indirect lighting. Opaline polycarbonate<br>enclosure cover. Bent steel covers in<br>matte gray, matte white, gloss black or chrome-<br>plated. Stainless steel cover with satin finish for<br>outdoor use. Opaline polycarbonate wall<br>attachment. Pressed and galvanized sheet metal<br>ballast support. Rubber end plugs for fixing |
| ELECTRICAL                | screws.                                                                                                                                                                                                                                                                                                                                                                                     |
| Control gear availability | : Included                                                                                                                                                                                                                                                                                                                                                                                  |
| Control gear type         | : Electronic                                                                                                                                                                                                                                                                                                                                                                                |
| Emergency                 | : Without                                                                                                                                                                                                                                                                                                                                                                                   |
| Voltage (V)               | : 230/240                                                                                                                                                                                                                                                                                                                                                                                   |
| PHYSICAL                  |                                                                                                                                                                                                                                                                                                                                                                                             |
| Supply                    | : Terminal block                                                                                                                                                                                                                                                                                                                                                                            |
| Construction material     | : Polycarbonate or Steel                                                                                                                                                                                                                                                                                                                                                                    |
| Weight (kg)               | : 1,9                                                                                                                                                                                                                                                                                                                                                                                       |
|                           |                                                                                                                                                                                                                                                                                                                                                                                             |