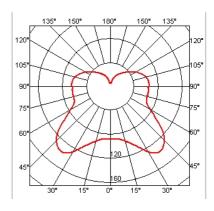

## **ROMEO BABE C**

| Mounting              | : Ceiling                                                                                                                                                                                                                                                                                    |
|-----------------------|----------------------------------------------------------------------------------------------------------------------------------------------------------------------------------------------------------------------------------------------------------------------------------------------|
| Lamps description     | : 1 x MAX 40W G9 HSGS/F                                                                                                                                                                                                                                                                      |
| Environment           | : Indoor                                                                                                                                                                                                                                                                                     |
| Finish                | : Matt silver                                                                                                                                                                                                                                                                                |
| Technical description | : Ceiling lamp providing diffused light. Acid-etched pressed borosilicate glass internal diffuser. Pressed clear glass shade. Gray painted die-cast aluminum diffuser support. Stainless steel ceiling-suspended rod. Gray painted, injection-molded polycarbonate ceiling fitting and rose. |