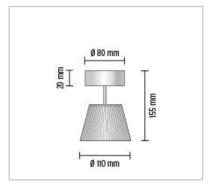

## **ROMEO BABE C**

| Mounting              | : Ceiling                                                                                                                                                                                                                                                                                    |
|-----------------------|----------------------------------------------------------------------------------------------------------------------------------------------------------------------------------------------------------------------------------------------------------------------------------------------|
| Lamps description     | : 1 x MAX 40W G9 HSGS/F                                                                                                                                                                                                                                                                      |
| Environment           | : Indoor                                                                                                                                                                                                                                                                                     |
| Finish                | : Matt silver                                                                                                                                                                                                                                                                                |
| Technical description | : Ceiling lamp providing diffused light. Acid-etched pressed borosilicate glass internal diffuser. Pressed clear glass shade. Gray painted die-cast aluminum diffuser support. Stainless steel ceiling-suspended rod. Gray painted, injection-molded polycarbonate ceiling fitting and rose. |

## **PHYSICAL**

Supply : Terminal block

Construction material : Aluminum or Glass or Polycarbonate or Stainless steel

Weight (kg) : 0,7

Minimum distance from illuminated object (mm) : 500

| Reference Code |       |
|----------------|-------|
| ●F6220000A     | Glass |