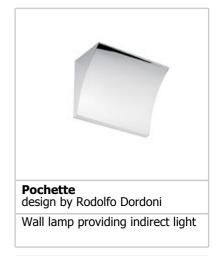

## **POCHETTE**

Weight (kg)

Minimum distance from illuminated object (mm)

| Mounting              | : Wall                                                                                                                                                                                                                                                                                                                                                                |
|-----------------------|-----------------------------------------------------------------------------------------------------------------------------------------------------------------------------------------------------------------------------------------------------------------------------------------------------------------------------------------------------------------------|
| Lamps description     | : 1 x MAX 200W R7s HDG                                                                                                                                                                                                                                                                                                                                                |
| Environment           | : Indoor                                                                                                                                                                                                                                                                                                                                                              |
| Finish                | : Bronze, Chrome, Matt grey, Shiny white                                                                                                                                                                                                                                                                                                                              |
| Technical description | : Wall lamp providing indirect light. Pressure die-<br>cast Zamak alloy structure, matte gray, bronze<br>liquid paint or chrome-plated finish. Molded<br>steel, galvanized white wall attachment<br>containing the wall attachment system as well as<br>the electrical devices. Pochette has a single<br>dimmable light source in the traditional recessed<br>series. |
| ELECTRICAL            |                                                                                                                                                                                                                                                                                                                                                                       |
| Emergency             | : Without                                                                                                                                                                                                                                                                                                                                                             |
| Voltage (V)           | : 230                                                                                                                                                                                                                                                                                                                                                                 |
| PHYSICAL              |                                                                                                                                                                                                                                                                                                                                                                       |
| Supply                | : Terminal block                                                                                                                                                                                                                                                                                                                                                      |
| Construction material | : Glass or Steel or Zamak                                                                                                                                                                                                                                                                                                                                             |