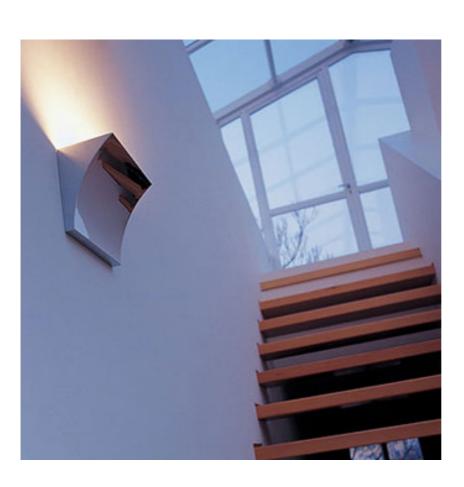

## **POCHETTE**

Weight (kg)

Minimum distance from illuminated object (mm)

| Mounting              | : Wall                                                                                                                                                                                                                                                                                                                                                                |
|-----------------------|-----------------------------------------------------------------------------------------------------------------------------------------------------------------------------------------------------------------------------------------------------------------------------------------------------------------------------------------------------------------------|
| Lamps description     | : 1 x MAX 200W R7s HDG                                                                                                                                                                                                                                                                                                                                                |
| Environment           | : Indoor                                                                                                                                                                                                                                                                                                                                                              |
| Finish                | : Bronze, Chrome, Matt grey, Shiny white                                                                                                                                                                                                                                                                                                                              |
| Technical description | : Wall lamp providing indirect light. Pressure die-<br>cast Zamak alloy structure, matte gray, bronze<br>liquid paint or chrome-plated finish. Molded<br>steel, galvanized white wall attachment<br>containing the wall attachment system as well as<br>the electrical devices. Pochette has a single<br>dimmable light source in the traditional recessed<br>series. |
| ELECTRICAL            |                                                                                                                                                                                                                                                                                                                                                                       |
| Emergency             | : Without                                                                                                                                                                                                                                                                                                                                                             |
| Voltage (V)           | : 230                                                                                                                                                                                                                                                                                                                                                                 |
| PHYSICAL              |                                                                                                                                                                                                                                                                                                                                                                       |
| Supply                | : Terminal block                                                                                                                                                                                                                                                                                                                                                      |
| Construction material | : Glass or Steel or Zamak                                                                                                                                                                                                                                                                                                                                             |