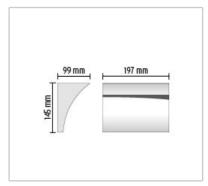

: 1,6

: 800

| Reference Code                                   |                                                |
|--------------------------------------------------|------------------------------------------------|
| ●F9700020<br>●F9700046<br>●F9700057<br>○F9700009 | Matt silver<br>Bronze<br>Chrome<br>Shiny white |
|                                                  |                                                |