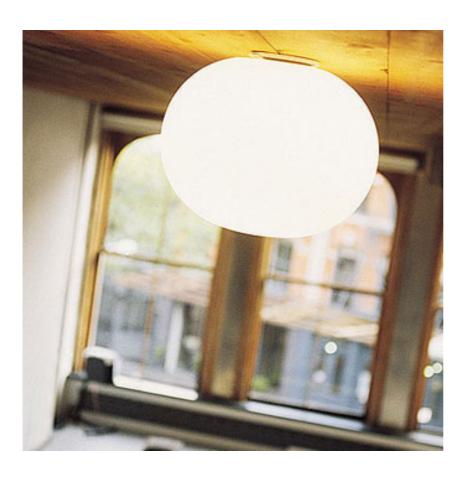

## **GLO-BALL C2**

| Mounting              | : Ceiling                                                                                                                                                                                                                                                                                                                           |  |
|-----------------------|-------------------------------------------------------------------------------------------------------------------------------------------------------------------------------------------------------------------------------------------------------------------------------------------------------------------------------------|--|
| Lamps description     | : 1 x MAX 230W E27 HSGS/F                                                                                                                                                                                                                                                                                                           |  |
| Environment           | : Indoor                                                                                                                                                                                                                                                                                                                            |  |
| Finish                | : White                                                                                                                                                                                                                                                                                                                             |  |
| Technical description | : Ceiling mounted lamp providing diffused light. Diffuser consisting of an externally acidetched, hand blown, flashed opaline glass and of a diecast aluminum threaded ring nut with alodine plating finish. 30% fiberglass reinforced injection-molded polyamide ceiling fitting; gray painted die-cast aluminum diffuser support. |  |
| ELECTRICAL            |                                                                                                                                                                                                                                                                                                                                     |  |
| Emergency             | : Without                                                                                                                                                                                                                                                                                                                           |  |
| Voltage (V)           | : 230                                                                                                                                                                                                                                                                                                                               |  |
| PHYSICAL              |                                                                                                                                                                                                                                                                                                                                     |  |
| Supply                | : Terminal block                                                                                                                                                                                                                                                                                                                    |  |
| Construction material | : Die-cast aluminum or Glass or Polyamide                                                                                                                                                                                                                                                                                           |  |
| Weight (kg)           | : 5,1                                                                                                                                                                                                                                                                                                                               |  |