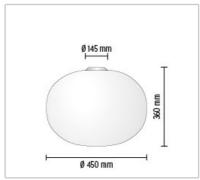

## **GLO-BALL C2**

| Mounting              | : Ceiling                                                                                                                                                                                                                                                                                                                           |  |
|-----------------------|-------------------------------------------------------------------------------------------------------------------------------------------------------------------------------------------------------------------------------------------------------------------------------------------------------------------------------------|--|
| Lamps description     | : 1 x MAX 230W E27 HSGS/F                                                                                                                                                                                                                                                                                                           |  |
| Environment           | : Indoor                                                                                                                                                                                                                                                                                                                            |  |
| Finish                | : White                                                                                                                                                                                                                                                                                                                             |  |
| Technical description | : Ceiling mounted lamp providing diffused light. Diffuser consisting of an externally acidetched, hand blown, flashed opaline glass and of a diecast aluminum threaded ring nut with alodine plating finish. 30% fiberglass reinforced injection-molded polyamide ceiling fitting; gray painted die-cast aluminum diffuser support. |  |
| ELECTRICAL            |                                                                                                                                                                                                                                                                                                                                     |  |
| Emergency             | : Without                                                                                                                                                                                                                                                                                                                           |  |
| Voltage (V)           | : 230                                                                                                                                                                                                                                                                                                                               |  |
| PHYSICAL              |                                                                                                                                                                                                                                                                                                                                     |  |
| Supply                | : Terminal block                                                                                                                                                                                                                                                                                                                    |  |
| Construction material | : Die-cast aluminum or Glass or Polyamide                                                                                                                                                                                                                                                                                           |  |
| Weight (kg)           | : 5,1                                                                                                                                                                                                                                                                                                                               |  |