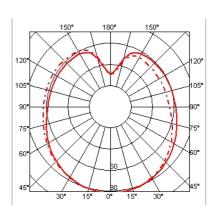

rial | : Die-cast aluminum or Glass or Polyamide                                                                                                                                                                                                                                                                                           |  |
| Weight (kg)           | : 5,1                                                                                                                                                                                                                                                                                                                               |  |





| Reference Code |             |
|----------------|-------------|
| ●F3028000      | Transparent |