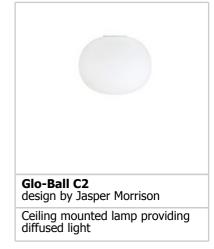

## **GLO-BALL C2**

| Mounting              | : Ceiling                                                                                                                                                                                                                                                                                                                           |  |
|-----------------------|-------------------------------------------------------------------------------------------------------------------------------------------------------------------------------------------------------------------------------------------------------------------------------------------------------------------------------------|--|
| Lamps description     | : 1 x MAX 230W E27 HSGS/F                                                                                                                                                                                                                                                                                                           |  |
| Environment           | : Indoor                                                                                                                                                                                                                                                                                                                            |  |
| Finish                | : White                                                                                                                                                                                                                                                                                                                             |  |
| Technical description | : Ceiling mounted lamp providing diffused light. Diffuser consisting of an externally acidetched, hand blown, flashed opaline glass and of a diecast aluminum threaded ring nut with alodine plating finish. 30% fiberglass reinforced injection-molded polyamide ceiling fitting; gray painted die-cast aluminum diffuser support. |  |
| ELECTRICAL            |                                                                                                                                                                                                                                                                                                                                     |  |
| Emergency             | : Without                                                                                                                                                                                                                                                                                                                           |  |
| Voltage (V)           | : 230                                                                                                                                                                                                                                                                                                                               |  |
| PHYSICAL              |                                                                                                                                                                                                                                                                                                                                     |  |
| Supply                | : Terminal block                                                                                                                                                                                                                                                                                                                    |  |
| Construction material | : Die-cast aluminum or Glass or Polyamide                                                                                                                                                                                                                                                                                           |  |
| Weight (kg)           | : 5,1                                                                                                                                                                                                                                                                                                                               |  |