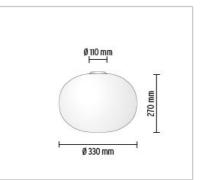

| I III DI CAL          |                                           |
|-----------------------|-------------------------------------------|
| Supply                | : Terminal block                          |
| Construction material | : Die-cast aluminum or Glass or Polyamide |
| Weight (kg)           | : 2,5                                     |
|                       |                                           |