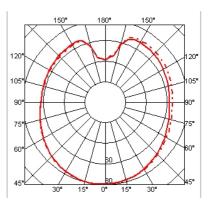

## **GLO-BALL C1**

| Mounting              | : Ceiling                                                                                                                                                                                                                                                                                                                                               |
|-----------------------|---------------------------------------------------------------------------------------------------------------------------------------------------------------------------------------------------------------------------------------------------------------------------------------------------------------------------------------------------------|
| Lamps description     | : 1 x MAX 150W E27 HSGS/F                                                                                                                                                                                                                                                                                                                               |
| Environment           | : Indoor                                                                                                                                                                                                                                                                                                                                                |
| Finish                | : White                                                                                                                                                                                                                                                                                                                                                 |
| Technical description | : Ceiling mounted lamp providing diffused light.<br>Diffuser consisting of an externally acidetched,<br>hand blown, flashed opaline glass and of a die-<br>cast aluminum threaded ring nut with alodine<br>plating finish. 30% fiberglass reinforced<br>injection-molded polyamide ceiling fitting; gray<br>painted die-cast aluminum diffuser support. |
| ELECTRICAL            |                                                                                                                                                                                                                                                                                                                                                         |
| Emergency             | : Without                                                                                                                                                                                                                                                                                                                                               |
| Voltage (V)           | : 230                                                                                                                                                                                                                                                                                                                                                   |
| PHYSICAL              |                                                                                                                                                                                                                                                                                                                                                         |