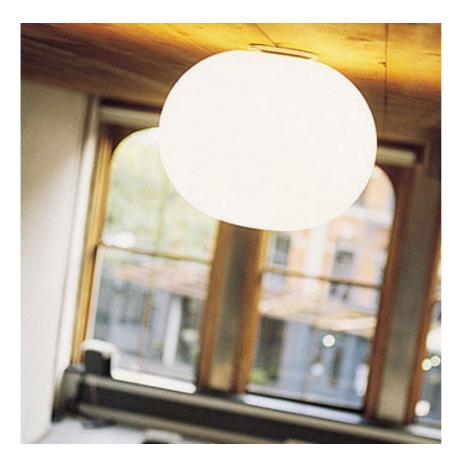

## **GLO-BALL C1**

| Mounting              | : Ceiling                                                                                                                                                                                                                                                                                                                                               |
|-----------------------|---------------------------------------------------------------------------------------------------------------------------------------------------------------------------------------------------------------------------------------------------------------------------------------------------------------------------------------------------------|
| Lamps description     | : 1 x MAX 150W E27 HSGS/F                                                                                                                                                                                                                                                                                                                               |
| Environment           | : Indoor                                                                                                                                                                                                                                                                                                                                                |
| Finish                | : White                                                                                                                                                                                                                                                                                                                                                 |
| Technical description | : Ceiling mounted lamp providing diffused light.<br>Diffuser consisting of an externally acidetched,<br>hand blown, flashed opaline glass and of a die-<br>cast aluminum threaded ring nut with alodine<br>plating finish. 30% fiberglass reinforced<br>injection-molded polyamide ceiling fitting; gray<br>painted die-cast aluminum diffuser support. |
| ELECTRICAL            |                                                                                                                                                                                                                                                                                                                                                         |
| Emergency             | : Without                                                                                                                                                                                                                                                                                                                                               |
| Voltage (V)           | : 230                                                                                                                                                                                                                                                                                                                                                   |
| PHYSICAL              |                                                                                                                                                                                                                                                                                                                                                         |