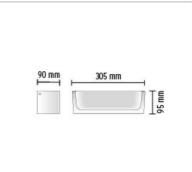

| Emergency   |  |  |
|-------------|--|--|
| Voltage (V) |  |  |

| PHYSICAL              |                     |  |
|-----------------------|---------------------|--|
| Supply                | : Terminal block    |  |
| Construction material | : Aluminum or Glass |  |
| Weight (kg)           | : 2,52              |  |