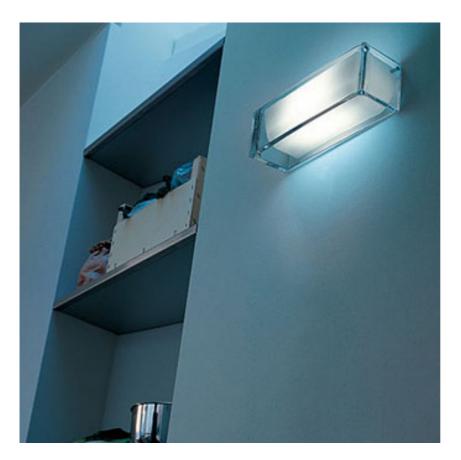

## **ONTHEROCKS HL**

| Mounting              | : Wall                                                                                                                                                                                                                                                                                                                                                           |
|-----------------------|------------------------------------------------------------------------------------------------------------------------------------------------------------------------------------------------------------------------------------------------------------------------------------------------------------------------------------------------------------------|
| Lamps description     | : 1 x MAX 200W R7s Halo                                                                                                                                                                                                                                                                                                                                          |
| Environment           | : Indoor                                                                                                                                                                                                                                                                                                                                                         |
| Finish                | : Transparent glass                                                                                                                                                                                                                                                                                                                                              |
| Technical description | : Wall lamp providing direct/indirect and partially<br>diffused light. Lamp body in transparent or<br>smoky grey moulded glass. Internal diffuser in<br>moulded transparent glass metallized on the<br>inside. The wall mount is a white powder<br>coated, aluminum alloy die-casting including<br>both the wall fitting system and the electrical<br>equipment. |
| ELECTRICAL            |                                                                                                                                                                                                                                                                                                                                                                  |
| Emergency             | : Without                                                                                                                                                                                                                                                                                                                                                        |
| Voltage (V)           | : 220/240                                                                                                                                                                                                                                                                                                                                                        |
|                       |                                                                                                                                                                                                                                                                                                                                                                  |