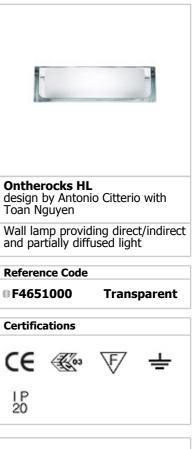

## **ONTHEROCKS HL**

| Mounting              | : Wall                                                                                                                                                                                                                                                                                                                                                           |
|-----------------------|------------------------------------------------------------------------------------------------------------------------------------------------------------------------------------------------------------------------------------------------------------------------------------------------------------------------------------------------------------------|
| Lamps description     | : 1 x MAX 200W R7s Halo                                                                                                                                                                                                                                                                                                                                          |
| Environment           | : Indoor                                                                                                                                                                                                                                                                                                                                                         |
| Finish                | : Transparent glass                                                                                                                                                                                                                                                                                                                                              |
| Technical description | : Wall lamp providing direct/indirect and partially<br>diffused light. Lamp body in transparent or<br>smoky grey moulded glass. Internal diffuser in<br>moulded transparent glass metallized on the<br>inside. The wall mount is a white powder<br>coated, aluminum alloy die-casting including<br>both the wall fitting system and the electrical<br>equipment. |
| ELECTRICAL            |                                                                                                                                                                                                                                                                                                                                                                  |
| Emergency             | : Without                                                                                                                                                                                                                                                                                                                                                        |
| Voltage (V)           | : 220/240                                                                                                                                                                                                                                                                                                                                                        |
|                       |                                                                                                                                                                                                                                                                                                                                                                  |