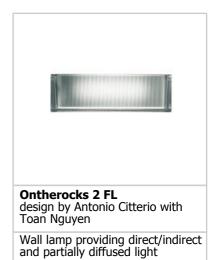

## **ONTHEROCKS 2 FL**

| Mounting              | : Wall                                                                                                                                                                                                                                                      |
|-----------------------|-------------------------------------------------------------------------------------------------------------------------------------------------------------------------------------------------------------------------------------------------------------|
| Lamps description     | : 1 x 24W 2G11 FSD                                                                                                                                                                                                                                          |
| Environment           | : Indoor                                                                                                                                                                                                                                                    |
| Finish                | : Silver, Opal                                                                                                                                                                                                                                              |
| Technical description | : Wall lamp providing direct/indirect and partially<br>diffused light. Body is transparent molded glass.<br>Inside filter in injection-molded transparent<br>PMMA (Poly methyl methacrylate) with prismatic<br>finish. This element cannot be accessed once |