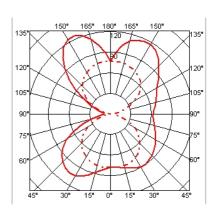

## **ONTHEROCKS 2 FL**

| Mounting              | : Wall                                                                                                                                                                                                                                                      |
|-----------------------|-------------------------------------------------------------------------------------------------------------------------------------------------------------------------------------------------------------------------------------------------------------|
| Lamps description     | : 1 x 24W 2G11 FSD                                                                                                                                                                                                                                          |
| Environment           | : Indoor                                                                                                                                                                                                                                                    |
| Finish                | : Silver, Opal                                                                                                                                                                                                                                              |
| Technical description | : Wall lamp providing direct/indirect and partially<br>diffused light. Body is transparent molded glass.<br>Inside filter in injection-molded transparent<br>PMMA (Poly methyl methacrylate) with prismatic<br>finish. This element cannot be accessed once |