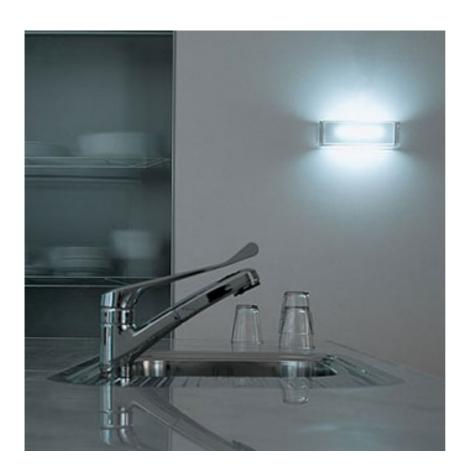

## **ONTHEROCKS 2 FL**

| Mounting              | : Wall                                                                                                                                                                                                                                                      |
|-----------------------|-------------------------------------------------------------------------------------------------------------------------------------------------------------------------------------------------------------------------------------------------------------|
| Lamps description     | : 1 x 24W 2G11 FSD                                                                                                                                                                                                                                          |
| Environment           | : Indoor                                                                                                                                                                                                                                                    |
| Finish                | : Silver, Opal                                                                                                                                                                                                                                              |
| Technical description | : Wall lamp providing direct/indirect and partially<br>diffused light. Body is transparent molded glass.<br>Inside filter in injection-molded transparent<br>PMMA (Poly methyl methacrylate) with prismatic<br>finish. This element cannot be accessed once |

Inside filter in injection-molded transparent PMMA (Poly methyl methacrylate) with prismatic finish. This element cannot be accessed once the light has been installed. Wall attachment in pressure die-cast aluminum alloy, matte white powdercoated, containing the wall attachment system and electrical devices. Injection-molded dust-proof cover, in transparent polycarbonate.