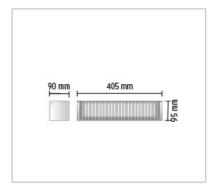

## **PHYSICAL**

| Supply                | : Terminal block                     |  |
|-----------------------|--------------------------------------|--|
| Construction material | : Aluminum or Glass or Polycarbonate |  |
| Weight (kg)           | : 2,7                                |  |