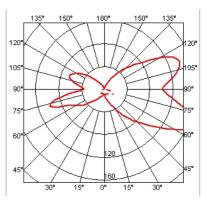

## FOGLIO

| Mounting              | : Wall                                                                                                                                                                                                                                                                                            |
|-----------------------|---------------------------------------------------------------------------------------------------------------------------------------------------------------------------------------------------------------------------------------------------------------------------------------------------|
| Lamps description     | : 2 x MAX 100W E27 IAA/W                                                                                                                                                                                                                                                                          |
| Environment           | : Indoor                                                                                                                                                                                                                                                                                          |
| Finish                | : White, Glossy black, Nickel                                                                                                                                                                                                                                                                     |
| Technical description | : Wall lamp providing direct/indirect/partially<br>diffused light. Wall fitting in powder-painted<br>polished white pressed steel. Diffuser in powder-<br>painted polished white or nickel-plated painted<br>transparent pressed steel. Two nylon injection<br>molded white lamp holder supports. |