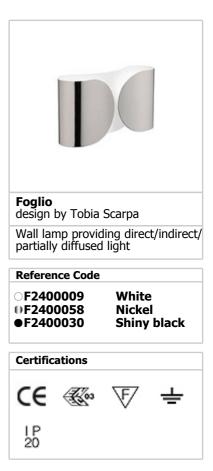

## FOGLIO

| Mounting              | : Wall                                                                                                                                                                                                                                                                                            |
|-----------------------|---------------------------------------------------------------------------------------------------------------------------------------------------------------------------------------------------------------------------------------------------------------------------------------------------|
| Lamps description     | : 2 x MAX 100W E27 IAA/W                                                                                                                                                                                                                                                                          |
| Environment           | : Indoor                                                                                                                                                                                                                                                                                          |
| Finish                | : White, Glossy black, Nickel                                                                                                                                                                                                                                                                     |
| Technical description | : Wall lamp providing direct/indirect/partially<br>diffused light. Wall fitting in powder-painted<br>polished white pressed steel. Diffuser in powder-<br>painted polished white or nickel-plated painted<br>transparent pressed steel. Two nylon injection<br>molded white lamp holder supports. |