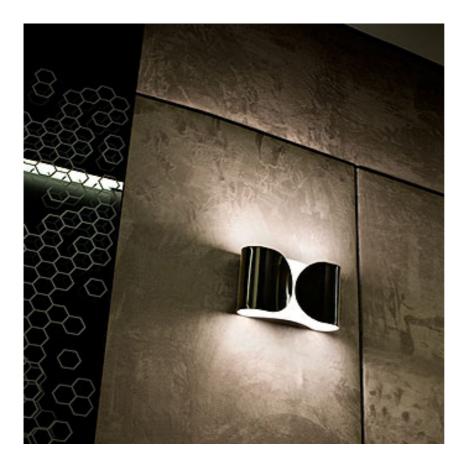

## FOGLIO

| Mounting              | : Wall                                                                                                                                                                                                                                                                                            |
|-----------------------|---------------------------------------------------------------------------------------------------------------------------------------------------------------------------------------------------------------------------------------------------------------------------------------------------|
| Lamps description     | : 2 x MAX 100W E27 IAA/W                                                                                                                                                                                                                                                                          |
| Environment           | : Indoor                                                                                                                                                                                                                                                                                          |
| Finish                | : White, Glossy black, Nickel                                                                                                                                                                                                                                                                     |
| Technical description | : Wall lamp providing direct/indirect/partially<br>diffused light. Wall fitting in powder-painted<br>polished white pressed steel. Diffuser in powder-<br>painted polished white or nickel-plated painted<br>transparent pressed steel. Two nylon injection<br>molded white lamp holder supports. |