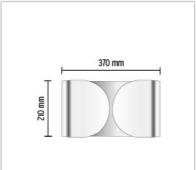

## FOGLIO

| Mounting              | : Wall                                                                                                                                                                                                                                                                                            |
|-----------------------|---------------------------------------------------------------------------------------------------------------------------------------------------------------------------------------------------------------------------------------------------------------------------------------------------|
| Lamps description     | : 2 x MAX 100W E27 IAA/W                                                                                                                                                                                                                                                                          |
| Environment           | : Indoor                                                                                                                                                                                                                                                                                          |
| Finish                | : White, Glossy black, Nickel                                                                                                                                                                                                                                                                     |
| Technical description | : Wall lamp providing direct/indirect/partially<br>diffused light. Wall fitting in powder-painted<br>polished white pressed steel. Diffuser in powder-<br>painted polished white or nickel-plated painted<br>transparent pressed steel. Two nylon injection<br>molded white lamp holder supports. |