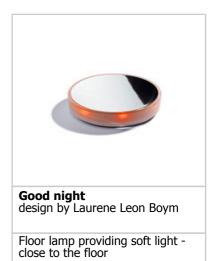

## **GOOD NIGHT**

| Mounting              | : Floor                                                                                                |
|-----------------------|--------------------------------------------------------------------------------------------------------|
| Lamps description     | : 2 x 12W Special base LED Blue or Amber                                                               |
| Environment           | : Indoor                                                                                               |
| Finish                | : Matt                                                                                                 |
| Technical description | : Floor lamp providing soft light - close to the floor.<br>Body is matt, transparent, injection-molded |

: Floor lamp providing soft light - close to the floor. Body is matt, transparent, injection-molded polycarbonate in compressed laminated cellulose; bottom cover and battery compartment cover in injection-molded, selfextinguishing PA6 (selfextinguishing polyamide) with gray finish. Colored light is emitted in all directions (360°) close to the floor through blue or amber LEDs (the color is selected through a switch located on the bottom cover). Operating time of 12 hours (an entire night) is ensured by three type AA batteries or three rechargeable storage batteries that can be recharged using the kit included in the package.