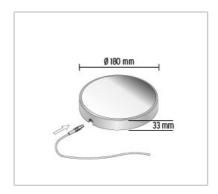

## **PHYSICAL**

| Supply                | : Power cord with transformer on plug |  |  |  |
|-----------------------|---------------------------------------|--|--|--|
| Construction material | : Plastic                             |  |  |  |
| Weight (kg)           | : 0,6                                 |  |  |  |
|                       |                                       |  |  |  |