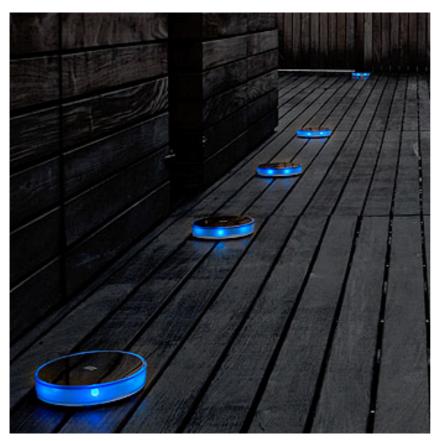

## **GOOD NIGHT**

| Mounting              | : Floor                                                                                                |
|-----------------------|--------------------------------------------------------------------------------------------------------|
| Lamps description     | : 2 x 12W Special base LED Blue or Amber                                                               |
| Environment           | : Indoor                                                                                               |
| Finish                | : Matt                                                                                                 |
| Technical description | : Floor lamp providing soft light - close to the floor.<br>Body is matt, transparent, injection-molded |

: Floor lamp providing soft light - close to the floor. Body is matt, transparent, injection-molded polycarbonate in compressed laminated cellulose; bottom cover and battery compartment cover in injection-molded, selfextinguishing PA6 (selfextinguishing polyamide) with gray finish. Colored light is emitted in all directions (360°) close to the floor through blue or amber LEDs (the color is selected through a switch located on the bottom cover). Operating time of 12 hours (an entire night) is ensured by three type AA batteries or three rechargeable storage batteries that can be recharged using the kit included in the package.