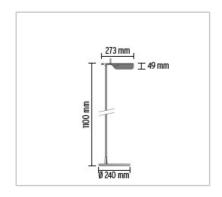

## TAB F1

| .,,=                                          |                                                                                                                                                                                                                                                                                                                                                 |
|-----------------------------------------------|-------------------------------------------------------------------------------------------------------------------------------------------------------------------------------------------------------------------------------------------------------------------------------------------------------------------------------------------------|
| Mounting                                      | : Floor                                                                                                                                                                                                                                                                                                                                         |
| Lamps description                             | : 1 x MAX 40W G9 HSGS/F                                                                                                                                                                                                                                                                                                                         |
| Environment                                   | : Indoor                                                                                                                                                                                                                                                                                                                                        |
| Finish                                        | : White, Blue, Black                                                                                                                                                                                                                                                                                                                            |
| Design awards                                 | : Wallpaper Design Awards 2009                                                                                                                                                                                                                                                                                                                  |
| Technical description                         | : Floor luminaire providing direct lighting with<br>adjustable head. Die-cast aluminum head, joints<br>and base, painted black, white or blue. Porcelair<br>reflector. On the cable there is the electronic<br>Muvis dimmer which allows the regulation of<br>light brightness with a dial and the radio-<br>frequency connection with the Flos |
| ELECTRICAL                                    | Cubo™.                                                                                                                                                                                                                                                                                                                                          |
| Emergency                                     | : Without                                                                                                                                                                                                                                                                                                                                       |
| Switching                                     | : On the cable there is the electronic Muvis dimmer which allows the regulation of light brightness with a dial and the radio-frequency connection with the Flos Cubo™.                                                                                                                                                                         |
| Voltage (V)                                   | : 230                                                                                                                                                                                                                                                                                                                                           |
| PHYSICAL                                      |                                                                                                                                                                                                                                                                                                                                                 |
| Supply                                        | : Power cord                                                                                                                                                                                                                                                                                                                                    |
| Cord length(mm)                               | : 2000                                                                                                                                                                                                                                                                                                                                          |
| Construction material                         | : Die-cast aluminum or Porcelain                                                                                                                                                                                                                                                                                                                |
| Weight (kg)                                   | : 2                                                                                                                                                                                                                                                                                                                                             |
| Number of heads                               | : 1                                                                                                                                                                                                                                                                                                                                             |
| Minimum distance from illuminated object (mm) | : 100                                                                                                                                                                                                                                                                                                                                           |