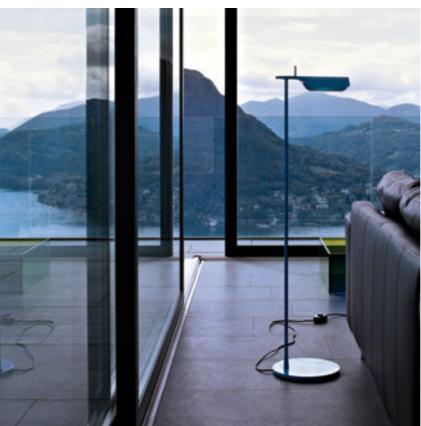

## TAB F1

| .,,=                                          |                                                                                                                                                                                                                                                                                                                                                 |
|-----------------------------------------------|-------------------------------------------------------------------------------------------------------------------------------------------------------------------------------------------------------------------------------------------------------------------------------------------------------------------------------------------------|
| Mounting                                      | : Floor                                                                                                                                                                                                                                                                                                                                         |
| Lamps description                             | : 1 x MAX 40W G9 HSGS/F                                                                                                                                                                                                                                                                                                                         |
| Environment                                   | : Indoor                                                                                                                                                                                                                                                                                                                                        |
| Finish                                        | : White, Blue, Black                                                                                                                                                                                                                                                                                                                            |
| Design awards                                 | : Wallpaper Design Awards 2009                                                                                                                                                                                                                                                                                                                  |
| Technical description                         | : Floor luminaire providing direct lighting with<br>adjustable head. Die-cast aluminum head, joints<br>and base, painted black, white or blue. Porcelair<br>reflector. On the cable there is the electronic<br>Muvis dimmer which allows the regulation of<br>light brightness with a dial and the radio-<br>frequency connection with the Flos |
| ELECTRICAL                                    | Cubo™.                                                                                                                                                                                                                                                                                                                                          |
| Emergency                                     | : Without                                                                                                                                                                                                                                                                                                                                       |
| Switching                                     | : On the cable there is the electronic Muvis dimmer which allows the regulation of light brightness with a dial and the radio-frequency connection with the Flos Cubo™.                                                                                                                                                                         |
| Voltage (V)                                   | : 230                                                                                                                                                                                                                                                                                                                                           |
| PHYSICAL                                      |                                                                                                                                                                                                                                                                                                                                                 |
| Supply                                        | : Power cord                                                                                                                                                                                                                                                                                                                                    |
| Cord length(mm)                               | : 2000                                                                                                                                                                                                                                                                                                                                          |
| Construction material                         | : Die-cast aluminum or Porcelain                                                                                                                                                                                                                                                                                                                |
| Weight (kg)                                   | : 2                                                                                                                                                                                                                                                                                                                                             |
| Number of heads                               | : 1                                                                                                                                                                                                                                                                                                                                             |
| Minimum distance from illuminated object (mm) | : 100                                                                                                                                                                                                                                                                                                                                           |