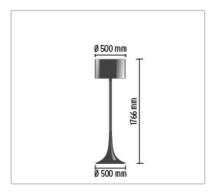

## **SPUN LIGHT F**

| Mounting              | : Floor                                                                                                                                                                                                                                                                                                                                                                                                                                                                            |  |
|-----------------------|------------------------------------------------------------------------------------------------------------------------------------------------------------------------------------------------------------------------------------------------------------------------------------------------------------------------------------------------------------------------------------------------------------------------------------------------------------------------------------|--|
| Lamps description     | : 1 x MAX 230W E27 HSGS/F                                                                                                                                                                                                                                                                                                                                                                                                                                                          |  |
| Environment           | : Indoor                                                                                                                                                                                                                                                                                                                                                                                                                                                                           |  |
| Finish                | : Aluminum, Dark brown, Shiny black, Shiny white                                                                                                                                                                                                                                                                                                                                                                                                                                   |  |
| Technical description | : Floor fixture providing diffused lighting. Spun metal frame and diffuser, die-cast aluminum diffuser support arms and lamp-holder support, painted for white, balck and brown versions, or polished and transparent painted for aluminum version. White, injection-molded polycarbonate diffuser supports. On the cable there is the electronic Muvis dimmer which allows the regulation of light brightness with a dial and the radio-frequency connection with the Flos Cubo™. |  |
|                       |                                                                                                                                                                                                                                                                                                                                                                                                                                                                                    |  |