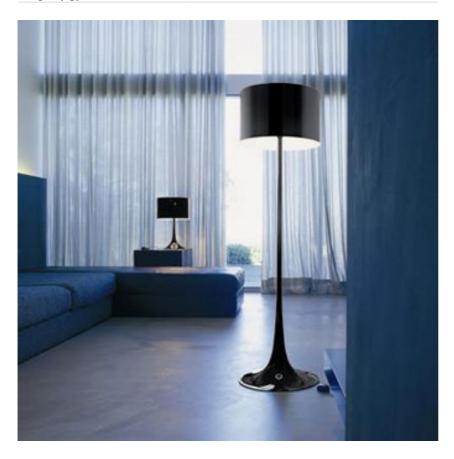

## **SPUN LIGHT F**

| Mounting              | : Floor                                                                                                                                                                                                                                                                                                                                                                                                                                                                            |  |
|-----------------------|------------------------------------------------------------------------------------------------------------------------------------------------------------------------------------------------------------------------------------------------------------------------------------------------------------------------------------------------------------------------------------------------------------------------------------------------------------------------------------|--|
| Lamps description     | : 1 x MAX 230W E27 HSGS/F                                                                                                                                                                                                                                                                                                                                                                                                                                                          |  |
| Environment           | : Indoor                                                                                                                                                                                                                                                                                                                                                                                                                                                                           |  |
| Finish                | : Aluminum, Dark brown, Shiny black, Shiny white                                                                                                                                                                                                                                                                                                                                                                                                                                   |  |
| Technical description | : Floor fixture providing diffused lighting. Spun metal frame and diffuser, die-cast aluminum diffuser support arms and lamp-holder support, painted for white, balck and brown versions, or polished and transparent painted for aluminum version. White, injection-molded polycarbonate diffuser supports. On the cable there is the electronic Muvis dimmer which allows the regulation of light brightness with a dial and the radio-frequency connection with the Flos Cubo™. |  |
|                       |                                                                                                                                                                                                                                                                                                                                                                                                                                                                                    |  |