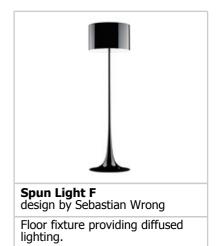

## **SPUN LIGHT F**

| Mounting              | : Floor                                                                                                                                                                                                                                                                                                                                                                                                                                                                            |  |
|-----------------------|------------------------------------------------------------------------------------------------------------------------------------------------------------------------------------------------------------------------------------------------------------------------------------------------------------------------------------------------------------------------------------------------------------------------------------------------------------------------------------|--|
| Lamps description     | : 1 x MAX 230W E27 HSGS/F                                                                                                                                                                                                                                                                                                                                                                                                                                                          |  |
| Environment           | : Indoor                                                                                                                                                                                                                                                                                                                                                                                                                                                                           |  |
| Finish                | : Aluminum, Dark brown, Shiny black, Shiny white                                                                                                                                                                                                                                                                                                                                                                                                                                   |  |
| Technical description | : Floor fixture providing diffused lighting. Spun metal frame and diffuser, die-cast aluminum diffuser support arms and lamp-holder support, painted for white, balck and brown versions, or polished and transparent painted for aluminum version. White, injection-molded polycarbonate diffuser supports. On the cable there is the electronic Muvis dimmer which allows the regulation of light brightness with a dial and the radio-frequency connection with the Flos Cubo™. |  |
|                       |                                                                                                                                                                                                                                                                                                                                                                                                                                                                                    |  |