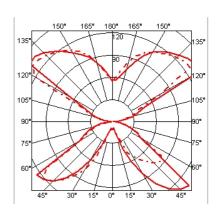

| PHISICAL              |                              |  |
|-----------------------|------------------------------|--|
| Supply                | : Power cord                 |  |
| Construction material | : Aluminum or Glass or Steel |  |
| Weight (kg)           | : 9,3                        |  |





| Reference Code                                       |                                                                |
|------------------------------------------------------|----------------------------------------------------------------|
| ○F6612009M<br>●F6612030M<br>●F6612046M<br>●F6612050M | Shiny white<br>Shiny black<br>Dark brown<br>Polished aluminium |
| <b>ØF6612050M</b>                                    |                                                                |