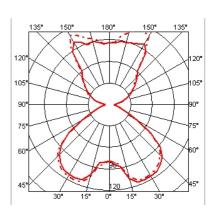

## **ROMEO SOFT F**

| Mounting              | : Floor                                                                                                                                                                                                                                                                                                                                                                                                             |
|-----------------------|---------------------------------------------------------------------------------------------------------------------------------------------------------------------------------------------------------------------------------------------------------------------------------------------------------------------------------------------------------------------------------------------------------------------|
| Lamps description     | : 1 x MAX 230W E27 HSGS/F                                                                                                                                                                                                                                                                                                                                                                                           |
| Environment           | : Indoor                                                                                                                                                                                                                                                                                                                                                                                                            |
| Finish                | : Fabric, Matt silver                                                                                                                                                                                                                                                                                                                                                                                               |
| Technical description | : Floor lamp providing diffused light. Acid-etched pressed borosilicate glass internal diffuser. Plissé cloth shade. Gray painted steel stem and diecast aluminum base and yoke. Injection-molded transparent polycarbonate diffuser support. On the cable there is the electronic Muvis dimmer which allows the regulation of light brightness with a dial and the radio-frequency connection with the Flos Cubo™. |
| ELECTRICAL            |                                                                                                                                                                                                                                                                                                                                                                                                                     |