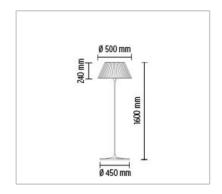

## PHYSICAL

| FIIISICAL             |                                                         |
|-----------------------|---------------------------------------------------------|
| Supply                | : Power cord                                            |
| Cord length(mm)       | : 1350                                                  |
| Construction material | : Aluminum or Fabric or Glass or Polycarbonate or Steel |
| \\\a:= a+ ( .a)       | . 10 0                                                  |