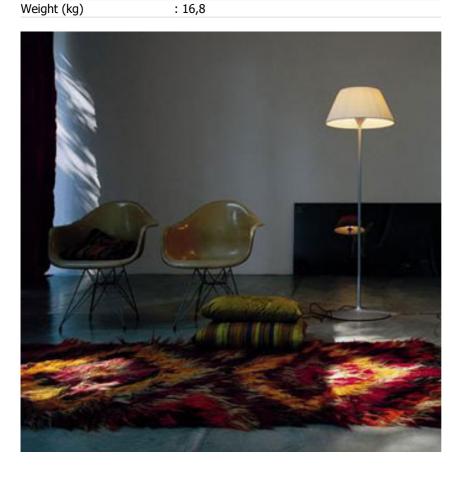

## **ROMEO SOFT F**

| Mounting              | : Floor                                                                                                                                                                                                                                                                                                                                                                                                             |
|-----------------------|---------------------------------------------------------------------------------------------------------------------------------------------------------------------------------------------------------------------------------------------------------------------------------------------------------------------------------------------------------------------------------------------------------------------|
| Lamps description     | : 1 x MAX 230W E27 HSGS/F                                                                                                                                                                                                                                                                                                                                                                                           |
| Environment           | : Indoor                                                                                                                                                                                                                                                                                                                                                                                                            |
| Finish                | : Fabric, Matt silver                                                                                                                                                                                                                                                                                                                                                                                               |
| Technical description | : Floor lamp providing diffused light. Acid-etched pressed borosilicate glass internal diffuser. Plissé cloth shade. Gray painted steel stem and diecast aluminum base and yoke. Injection-molded transparent polycarbonate diffuser support. On the cable there is the electronic Muvis dimmer which allows the regulation of light brightness with a dial and the radio-frequency connection with the Flos Cubo™. |
| ELECTRICAL            |                                                                                                                                                                                                                                                                                                                                                                                                                     |

Floor lamp providing diffused light

| Reference Code |             |
|----------------|-------------|
| ●F6109007M     | Matt silver |

| Certific | ations      |           |  |
|----------|-------------|-----------|--|
| ce       | <b>W</b> 03 | 1 P<br>20 |  |