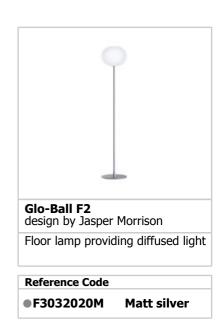

## **GLO-BALL F2**

| Mounting                          | : Floor                                                                                                                                                                                                                                                                                                                                                                                                                                                                    |
|-----------------------------------|----------------------------------------------------------------------------------------------------------------------------------------------------------------------------------------------------------------------------------------------------------------------------------------------------------------------------------------------------------------------------------------------------------------------------------------------------------------------------|
| Lamps description                 | : 1 x MAX 150W E27 HSGS/F                                                                                                                                                                                                                                                                                                                                                                                                                                                  |
| Environment                       | : Indoor                                                                                                                                                                                                                                                                                                                                                                                                                                                                   |
| Finish                            | : White, Metallized grey                                                                                                                                                                                                                                                                                                                                                                                                                                                   |
| Technical description  ELECTRICAL | : Floor lamp providing diffused light. Diffuser consisting of an externally acid-etched, hand blown, flashed opaline glass and of a die-cast aluminum threaded ring nut with alodine plating finish. Gray or white painted high-thickness stee base and stem and die-cast aluminum diffuser support. On the cable there is the electronic Muvis dimmer which allows the regulation of light brightness with a dial and the radio-frequency connection with the Flos Cubo™. |
| Emergency                         | : Without                                                                                                                                                                                                                                                                                                                                                                                                                                                                  |
| Switching                         | : On the cable there is the electronic Muvis dimmer which allows the regulation of light brightness with a dial and the radio-frequency connection with the Flos Cubo™.                                                                                                                                                                                                                                                                                                    |
| Voltage (V)                       | : 220/240                                                                                                                                                                                                                                                                                                                                                                                                                                                                  |
| PHYSICAL                          |                                                                                                                                                                                                                                                                                                                                                                                                                                                                            |
| Supply                            | : Power cord                                                                                                                                                                                                                                                                                                                                                                                                                                                               |
| Cord length(mm)                   | : 1800                                                                                                                                                                                                                                                                                                                                                                                                                                                                     |
| Construction material             | : Aluminum or Glass                                                                                                                                                                                                                                                                                                                                                                                                                                                        |
|                                   |                                                                                                                                                                                                                                                                                                                                                                                                                                                                            |