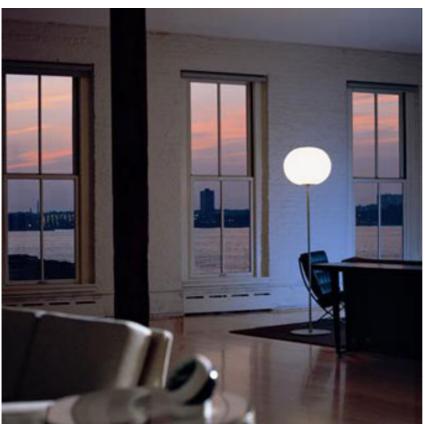

## **GLO-BALL F2**

| Mounting                          | : Floor                                                                                                                                                                                                                                                                                                                                                                                                                                                                    |
|-----------------------------------|----------------------------------------------------------------------------------------------------------------------------------------------------------------------------------------------------------------------------------------------------------------------------------------------------------------------------------------------------------------------------------------------------------------------------------------------------------------------------|
| Lamps description                 | : 1 x MAX 150W E27 HSGS/F                                                                                                                                                                                                                                                                                                                                                                                                                                                  |
| Environment                       | : Indoor                                                                                                                                                                                                                                                                                                                                                                                                                                                                   |
| Finish                            | : White, Metallized grey                                                                                                                                                                                                                                                                                                                                                                                                                                                   |
| Technical description  ELECTRICAL | : Floor lamp providing diffused light. Diffuser consisting of an externally acid-etched, hand blown, flashed opaline glass and of a die-cast aluminum threaded ring nut with alodine plating finish. Gray or white painted high-thickness stee base and stem and die-cast aluminum diffuser support. On the cable there is the electronic Muvis dimmer which allows the regulation of light brightness with a dial and the radio-frequency connection with the Flos Cubo™. |
| Emergency                         | : Without                                                                                                                                                                                                                                                                                                                                                                                                                                                                  |
| Switching                         | : On the cable there is the electronic Muvis dimmer which allows the regulation of light brightness with a dial and the radio-frequency connection with the Flos Cubo™.                                                                                                                                                                                                                                                                                                    |
| Voltage (V)                       | : 220/240                                                                                                                                                                                                                                                                                                                                                                                                                                                                  |
| PHYSICAL                          |                                                                                                                                                                                                                                                                                                                                                                                                                                                                            |
| Supply                            | : Power cord                                                                                                                                                                                                                                                                                                                                                                                                                                                               |
| Cord length(mm)                   | : 1800                                                                                                                                                                                                                                                                                                                                                                                                                                                                     |
| Construction material             | : Aluminum or Glass                                                                                                                                                                                                                                                                                                                                                                                                                                                        |
|                                   |                                                                                                                                                                                                                                                                                                                                                                                                                                                                            |