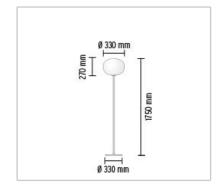

## **GLO-BALL F2**

| Mounting                          | : Floor                                                                                                                                                                                                                                                                                                                                                                                                                                                                    |
|-----------------------------------|----------------------------------------------------------------------------------------------------------------------------------------------------------------------------------------------------------------------------------------------------------------------------------------------------------------------------------------------------------------------------------------------------------------------------------------------------------------------------|
| Lamps description                 | : 1 x MAX 150W E27 HSGS/F                                                                                                                                                                                                                                                                                                                                                                                                                                                  |
| Environment                       | : Indoor                                                                                                                                                                                                                                                                                                                                                                                                                                                                   |
| Finish                            | : White, Metallized grey                                                                                                                                                                                                                                                                                                                                                                                                                                                   |
| Technical description  ELECTRICAL | : Floor lamp providing diffused light. Diffuser consisting of an externally acid-etched, hand blown, flashed opaline glass and of a die-cast aluminum threaded ring nut with alodine plating finish. Gray or white painted high-thickness stee base and stem and die-cast aluminum diffuser support. On the cable there is the electronic Muvis dimmer which allows the regulation of light brightness with a dial and the radio-frequency connection with the Flos Cubo™. |
| Emergency                         | : Without                                                                                                                                                                                                                                                                                                                                                                                                                                                                  |
| Switching                         | : On the cable there is the electronic Muvis dimmer which allows the regulation of light brightness with a dial and the radio-frequency connection with the Flos Cubo™.                                                                                                                                                                                                                                                                                                    |
| Voltage (V)                       | : 220/240                                                                                                                                                                                                                                                                                                                                                                                                                                                                  |
| PHYSICAL                          |                                                                                                                                                                                                                                                                                                                                                                                                                                                                            |
| Supply                            | : Power cord                                                                                                                                                                                                                                                                                                                                                                                                                                                               |
| Cord length(mm)                   | : 1800                                                                                                                                                                                                                                                                                                                                                                                                                                                                     |
| Construction material             | : Aluminum or Glass                                                                                                                                                                                                                                                                                                                                                                                                                                                        |
|                                   |                                                                                                                                                                                                                                                                                                                                                                                                                                                                            |