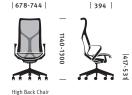

#### Seat Height

Chairs 417mm-531mm Stool 579mm - 826mm\* \*range may vary depending on cylinder height

# **Statement of Line**

678-744 394

Mid Back Stool