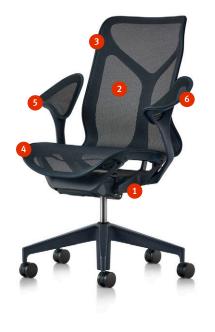

#### 1. Auto-Harmonic<sup>™</sup> Tilt

The tilt instantly and automatically provides balanced support and movement, depending on your body and posture.

2. Intercept Suspension Breathable and temperature-neutral, the continuous form

of this elastomeric suspension eliminates the gap between the seat and back, conforming to each person's body to provide dynamic spinal support.

3. Flexible Frame

The thin but strong frame feels nearly non-existent and offers support while flexing so you can comfortably move your upper body.

4. Dipped in Colour

Cosm is available in one hue from top to bottom to further cement the unity of the design and the sculptural quality of the chair.

- 5. Leaf Arms Leaf Arms provide a large, comfortable resting place for your elbows.
- 6. Additional Arm Options Cosm is also available with height-adjustable arms, fixed arm. or without arms.