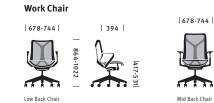

#### Seat Height

Chairs 417mm-531mm Stool 579mm - 826mm\* \*range may vary depending on cylinder height

# **Statement of Line**

678-744 394

Mid Back Stool