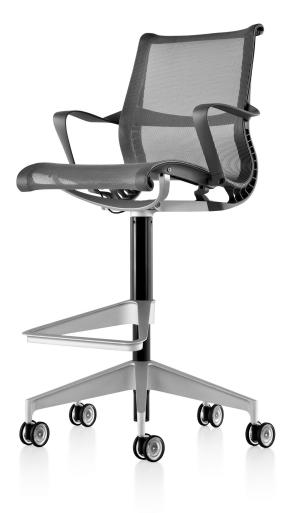

## HermanMiller Setu<sup>®</sup> Stool

Designer Studio 7.5

The Setu stool encourages a variety of postures, keeping sitting and standing people eye-to-eye while supporting them with the same effortless blend of style and comfort you'd expect from Setu. Like the original Setu, it fits everyone who sits in it, making it a welcome addition everywhere it goes.

Technical Specifications:

Seat Height: 26.375" – 34.25"

Seat Depth: 15"

Tested and warranted for use by people 300 pounds and under.