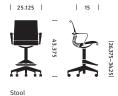

Technical Specifications:

Seat Height: 26.375" – 34.25"

Seat Depth: 15"

Tested and warranted for use by people 300 pounds and under.