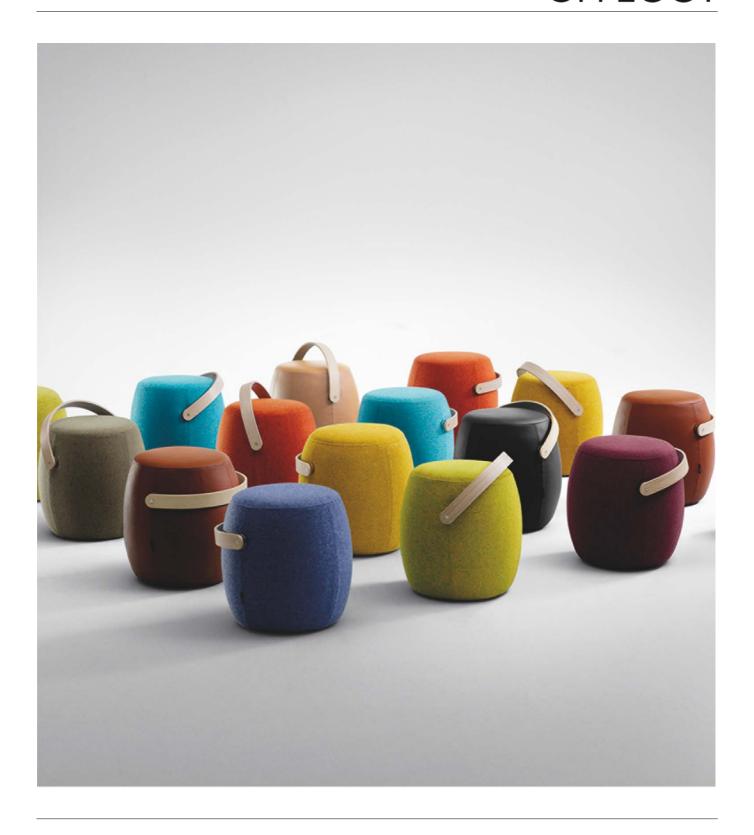

## PRODUCT INFORMATION

Carry On is a portable seating solution that works perfectly by itself but also as a complement to other products. Carry On is designed by Mattias Stenberg who has a strong belief in the need of flexible working places in the public space. Today we work more in projects and need environments that can be easily adapted to different needs. Carry On is not only physically flexible; it also signals to the user how it should be used by the handle on top. Carry On has round but simple forms and combines traditional materials and craftsmanship with contemporary design and functions. It gives a tailored impression with stitching that communicates good craftsmanship. It is easy to stack Carry On, which means that it does not have to be stored elsewhere when not used.

#### **TECHNICAL INFORMATION**

Frame in wood with cold foam. Floor plate in lacquered, coloured MDF. Upholstered in fabric or leather. Standard leather Elmo Soft. Laminated wood handle stained in white pigmented oak, casted fitting in zinc.

**DETAIL** 

**CARRY ON** 

H 450/560, S 455, W 450/490, Ø450