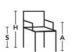

need environments that can be easily adapted to different needs. Carry On is not only physically flexible; it also signals to the user how it should be used by the handle on top. Carry On has round but simple forms and combines traditional materials and craftsmanship with contemporary design and functions. It gives a tailored impression with stitching that communicates good craftsmanship. It is easy to stack Carry On, which means that it does not have to be stored elsewhere when not used.

#### **AWARDS**



2014

#### **TECHNICAL INFORMATION**

Frame in wood with cold foam. Floor plate in lacquered, coloured MDF. Upholstered in fabric or leather. Standard leather Elmo Soft. Laminated wood handle stained in white pigmented oak, casted fitting in zinc.







**DETAIL** 



**CARRY ON** 





H 450/560, S 455, W 450/490, Ø450